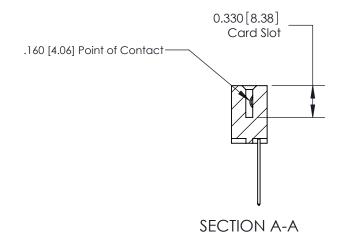

## **Contact Detail**

542-Wire Wrap .025 Sq.(0.64 Sq.) - Tail LG=.645(16.38)

.156 [3.96] Contact Spacing x .200 [5.08] Row Spacing

THIS IS A C.A.D. GENERATED DRAWING DO NOT MAKE MANUAL REVISIONS TO MASTER.