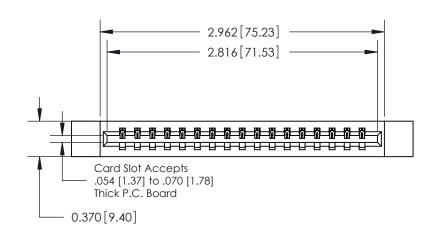

## **Contact Detail**

542-Wire Wrap .025 Sq.(0.64 Sq.) - Tail LG=.645(16.38)

.156 [3.96] Contact Spacing x .200 [5.08] Row Spacing

THIS IS A C.A.D. GENERATED DRAWING DO NOT MAKE MANUAL REVISIONS TO MASTER.