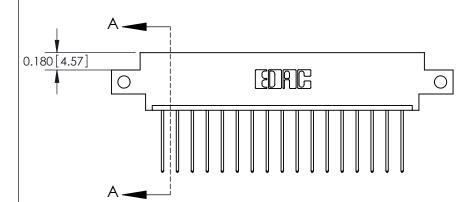

**Mounting Option** 

12-.128 (3.25) Dia. Side Mounting Holes

## **Contact Detail**

542-Wire Wrap .025 Sq.(0.64 Sq.) - Tail LG=.645(16.38)

.156 [3.96] Contact Spacing x .200 [5.08] Row Spacing





THIS IS A C.A.D. GENERATED DRAWING DO NOT MAKE MANUAL REVISIONS TO MASTER.



ISSUE NUMBER

ORIGINAL



**See Accompanying Pages for:** 

**Contact Bend Details** 

837/887 Series High Temp Card Edge Connector Part Number: 887-017-542-612

|          |            | EDAC INC            |  |  |
|----------|------------|---------------------|--|--|
|          |            | TORONTO, ONTARIO    |  |  |
|          |            | CANADA              |  |  |
| YOUR CON | NECTION TO | O QUALITY & SERVICE |  |  |

**EDAC INC** TORONTO, ONTARIO CANADA

THESE DRAWINGS AND SPECIFICATIONS ARE THE PROPERTY OF EDAC INC., AND SHALL NOT BE REPRODUCED, OR COPIED OR USED AS THE BASIS FOR THE MANUFACTURE OR SALE OF APPARATUS WITHOUT WRITTEN PERMISSION.

| ACAD REFERENCE NO. | 837 ENG MASTER   |  |  |
|-----