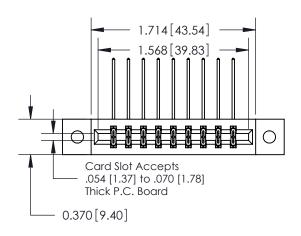

## **Contact Detail**

558-90 Degree Bend (Code 541 Contacts)

.156 [3.96] Contact Spacing x .200 [5.08] Row Spacing

**See Accompanying Pages for: Contact Bend Details** 

THIS IS A C.A.D. GENERATED DRAWING DO NOT MAKE MANUAL REVISIONS TO MASTER.