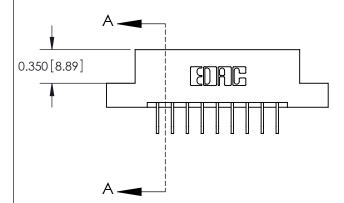

**Mounting Option** 

02-.128 (3.25) Dia. Mounting Holes

## **Contact Detail**

558-90 Degree Bend (Code 541 Contacts)

.156 [3.96] Contact Spacing x .200 [5.08] Row Spacing





**See Accompanying Pages for: Contact Bend Details** 

THIS IS A C.A.D. GENERATED DRAWING DO NOT MAKE MANUAL REVISIONS TO MASTER.



ISSUE NUMBER

ORIGINAL



837/887 Series High Temp Card Edge Connector Part Number: 887-018-558-202

YOUR CONNECTION TO QUALITY & SERVICE

**EDAC INC** TORONTO, ONTARIO CANADA

THESE DRAWINGS AND SPECIFICATIONS ARE THE PROPERTY OF EDAC INC.,AND SHALL NOT BE REPRODUCED, OR COPIED OR USED AS THE BASIS FOR THE MANUFACTURE OR SALE OF APPARATUS WITHOUT WRITTEN PERMISSION.

| ACAD REFERENCE NO. | 837 ENG MASTER   |  |  |
|--------------------|------------------|--|--|
| DRAWN: J.LEE       | DATE: OCT. 06/09 |  |  |
| CHECKED:           | DATE:            |  |  |
| SCALE: NTS         | SHEET 1 OF 2     |  |  |
| DRAWING NUMBER     | ISSUE            |  |  |
| 837