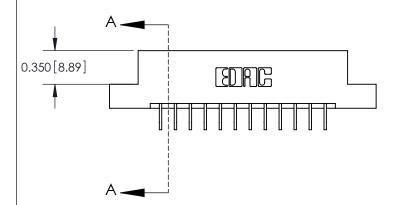

**Mounting Option** 

04-.156 (3.96) Dia. Mounting Holes

## **Contact Detail**

559-90 Degree Bend (Code 541 Contacts)

.156 [3.96] Contact Spacing x .200 [5.08] Row Spacing





THIS IS A C.A.D. GENERATED DRAWING DO NOT MAKE MANUAL REVISIONS TO MASTER.



ISSUE NUMBER

ORIGINAL



837/887 Series High Temp Card Edge Connector Part Number: 887-024-559-204

YOUR CONNECTION TO QUALITY & SERVICE

**EDAC INC** TORONTO, ONTARIO CANADA

THESE DRAWINGS AND SPECIFICATIONS ARE THE PROPERTY OF EDAC INC., AND SHALL NOT BE REPRODUCED, OR COPIED OR USED AS THE BASIS FOR THE MANUFACTURE OR SALE OF APPARATUS WITHOUT WRITTEN PERMISSION.

| DRAWN: J.LEE   | DATE: OCT. 06/09 |               |  |
|----------------|------------------|---------------|--|
| CHECKED:       | DATE:            |               |  |
| SCALE: NTS     | SHEET            | 1 <b>OF</b> 2 |  |
| DRAWING NUMBER |                  | ISSUE         |  |
| 837 Assembly   |                  | 1             |  |

837 E