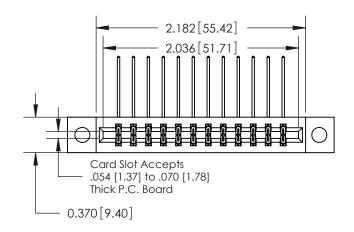

837/887 Series High Temp Card Edge Connector Part Number: 887-024-559-204

YOUR CONNECTION TO QUALITY & SERVICE

**EDAC INC** TORONTO, ONTARIO CANADA

THESE DRAWINGS AND SPECIFICATIONS ARE THE PROPERTY OF EDAC INC., AND SHALL NOT BE REPRODUCED, OR COPIED OR USED AS THE BASIS FOR THE MANUFACTURE OR SALE OF APPARATUS WITHOUT WRITTEN PERMISSION.