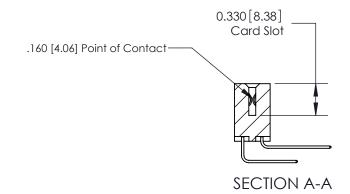

## **Contact Detail**

559-90 Degree Bend (Code 541 Contacts)

.156 [3.96] Contact Spacing x .200 [5.08] Row Spacing

THIS IS A C.A.D. GENERATED DRAWING DO NOT MAKE MANUAL REVISIONS TO MASTER.

ISSUE NUMBER

ORIGINAL