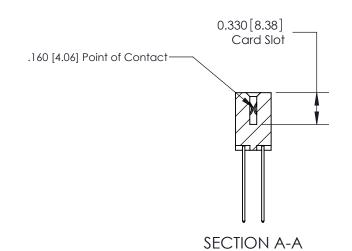

## **Contact Detail**

541-Wire Wrap .025 Sq.(0.64 Sq.) - Tail LG=.750(19.05) .156 [3.96] Contact Spacing x .200 [5.08] Row Spacing

> .054 [1.37] to .070 [1.78] Thick P.C. Board

0.370 [9.40]

3.586[91.08] 3.440 [87.38] Card Slot Accepts