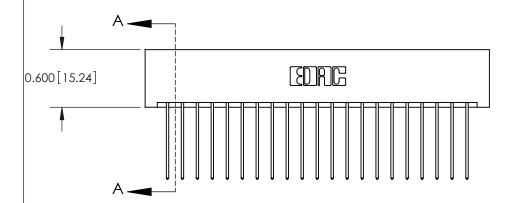

**Mounting Option** 

01-No Mounting Lugs

## **Contact Detail**

541-Wire Wrap .025 Sq.(0.64 Sq.) - Tail LG=.750(19.05) .156 [3.96] Contact Spacing x .200 [5.08] Row Spacing

> .054 [1.37] to .070 [1.78] Thick P.C. Board

0.370 [9.40]

3.586[91.08] 3.440 [87.38] Card Slot Accepts

THIS IS A C.A.D. GENERATED DRAWING DO NOT MAKE MANUAL REVISIONS TO MASTER.

ISSUE NUMBER

ORIGINAL

**See Accompanying Pages for:** 

**Contact Bend Details** 

837/887 Series High Temp Card Edge Connector Part Number: 887-042-541-201