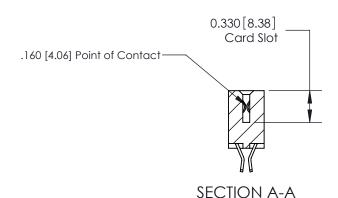

**Mounting Option Contact Detail** 

08-#4-40 Unified Threaded Inserts

555-Extender Board Bend (Code 500 Contacts)

.156 [3.96] Contact Spacing x .200 [5.08] Row Spacing

THIS IS A C.A.D. GENERATED DRAWING DO NOT MAKE MANUAL REVISIONS TO MASTER.