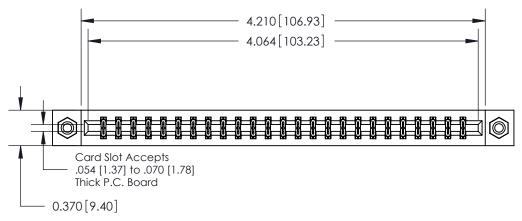

**Mounting Option Contact Detail** 

08-#4-40 Unified Threaded Inserts

555-Extender Board Bend (Code 500 Contacts)

.156 [3.96] Contact Spacing x .200 [5.08] Row Spacing

THIS IS A C.A.D. GENERATED DRAWING DO NOT MAKE MANUAL REVISIONS TO MASTER.