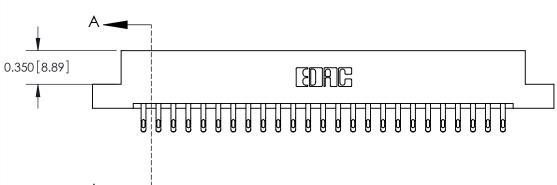

**Mounting Option Contact Detail** 

08-#4-40 Unified Threaded Inserts

555-Extender Board Bend (Code 500 Contacts)

.156 [3.96] Contact Spacing x .200 [5.08] Row Spacing

THIS IS A C.A.D. GENERATED DRAWING DO NOT MAKE MANUAL REVISIONS TO MASTER.