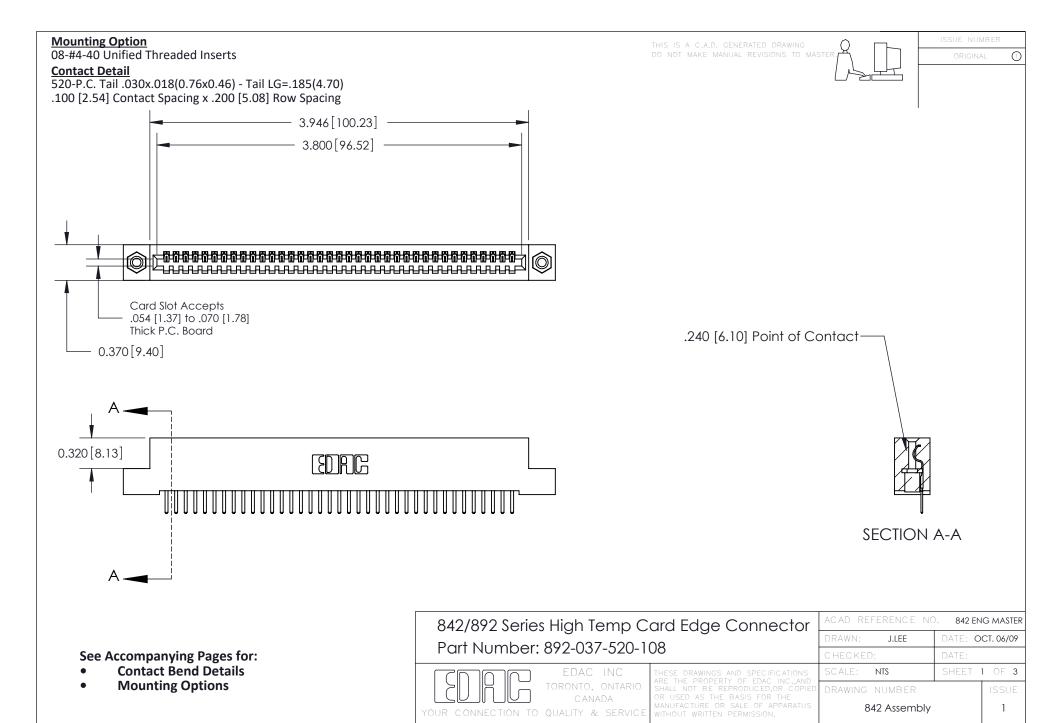

THIS IS A C.A.D. GENERATED DRAWING DO NOT MAKE MANUAL REVISIONS TO MASTER

ORIGINAL (1)



| 842/892 Series High Temp Card Edge Connector<br>Contact Bend Detail |                                                                                                 | ACAD REFERENCE NO. 842 ENG MASTER |             |                  |        |
|---------------------------------------------------------------------|-------------------------------------------------------------------------------------------------|-----------------------------------|-------------|------------------|--------|
|                                                                     |                                                                                                 | DRAWN:                            | J.LEE