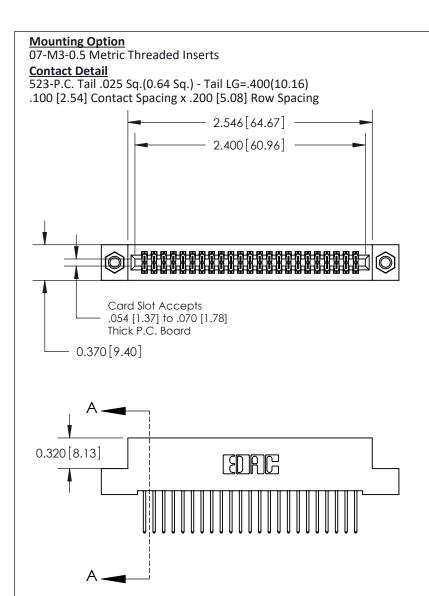

THIS IS A C.A.D. GENERATED DRAWING

ISSUE NUMBER

ORIGINAL

.240 [6.10] Point of Contact—

842/892 Series High Temp Card Edge Connector Part Number: 892-046-523-207

EDAC INC
TORONTO, ONTARIO
CANADA

THESE DRAWINGS AT ARE THE PROPERTY SHALL NOT BE REPORT USED AS THE BE

DRAWN: J.LEE DATE: OCT. 06/09

CHECKED: DATE:

SCALE: NTS SHEET 1 OF 3

DRAWING NUMBER

842 Assembly 1

842 ENG MASTER

SECTION A-A

See Accompanying Pages for: