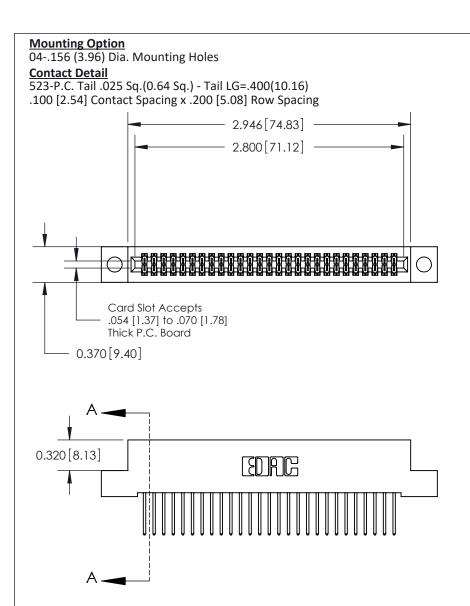

**Mounting Options** 

YOUR CONNECTION TO QUALITY & SERVICE

CANADA

THIS IS A C.A.D. GENERATED DRAWING DO NOT MAKE MANUAL REVISIONS TO MASTER

ORIGINAL (1)

| 842/892 Series High Temp Card Edge Connector<br>Contact Bend Detail |                                                                                                 | ACAD REFERENCE NO. 842 ENG MASTER |             |                  |        |
|---------------------------------------------------------------------|-------------------------------------------------------------------------------------------------|-----------------------------------|-------------|------------------|--------|
|                                                                     |                                                                                                 | DRAWN:                            | J.LEE       | DATE: OCT. 06/09 |        |
|                                                                     |                                                                                                 | CHECKED:                          |             | DATE:            |        |
| EDAC INC                                                            | THESE DRAWINGS AND SPECIFICATIONS ARE THE PROPERTY OF EDAC INCAND                               | SCALE:                            | NTS         | SHEET :          | 2 OF 3 |
| TORONTO, ONTARIO                                                    | SHALL NOT BE REPRODUCED,OR COPIED OR USED AS THE BASIS FOR THE MANUFACTURE OR SALE OF APPARATUS | DRAWING                           | NUMBER      |                  | ISSUE  |
| YOUR CONNECTION TO QUALITY & SERVICE                                |                                                                                                 | 8                                 | 42 Assembly |                  | 1      |

THIS IS A C.A.D. GENERATED DRAWING
DO NOT MAKE MANUAL REVISIONS TO MASTER

ISSUE NUMBER

ORIGINAL

1

| 842/892 Series High Temp Card Edge Co<br>Mounting Options  | DRAWN: J.LEE DATE: OCT. 06/09  CHECKED: DATE: |
|------------------------------------------------------------|-----------------------------------------------|
| EDAC INC THESE DRAWINGS AND S ARE THE PROPERTY OF          |                                               |
|                                                            | DUCED,OR COPIED DRAWING NUMBER ISSUE          |
| YOUR CONNECTION TO QUALITY & SERVICE WITHOUT WRITTEN PERMI |                                               |