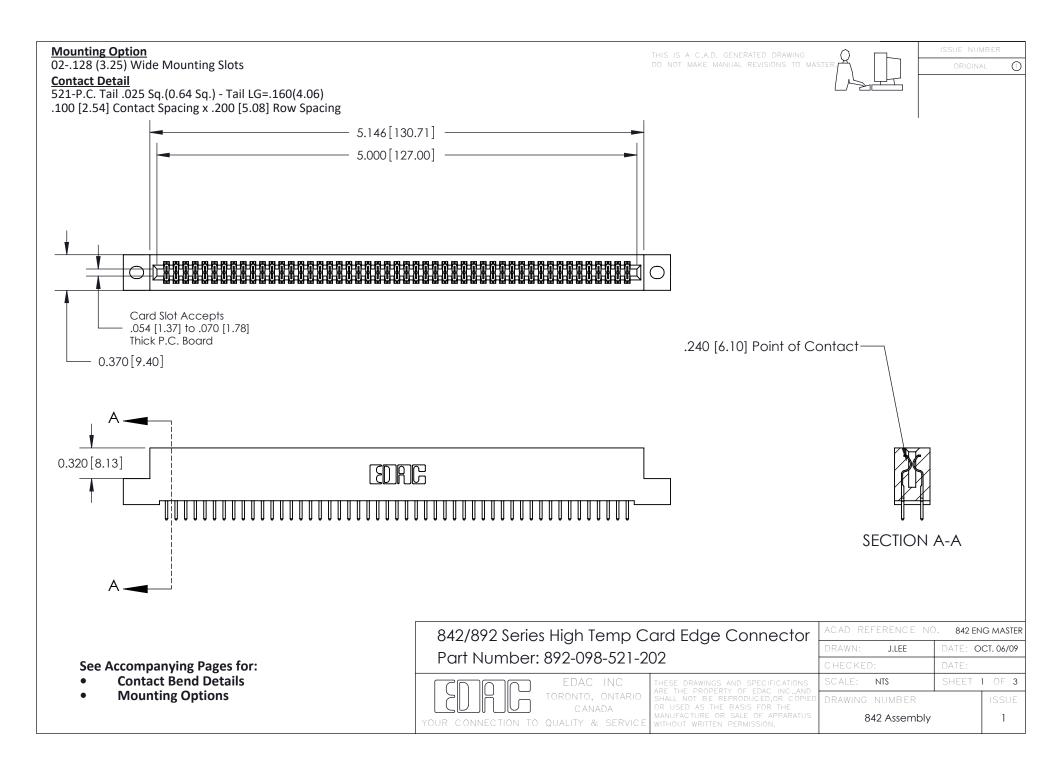

THIS IS A C.A.D. GENERATED DRAWING DO NOT MAKE MANUAL REVISIONS TO MASTER

ORIGINAL (1)



| 842/892 Series High Temp Card Edge Connector<br>Contact Bend Detail |                                                                                                 | ACAD REFERENCE NO. 842 ENG MASTER |             |                  |        |
|---------------------------------------------------------------------|-------------------------------------------------------------------------------------------------|-----------------------------------|-------------|------------------|--------|
|                                                                     |                                                                                                 | DRAWN:                            | J.LEE