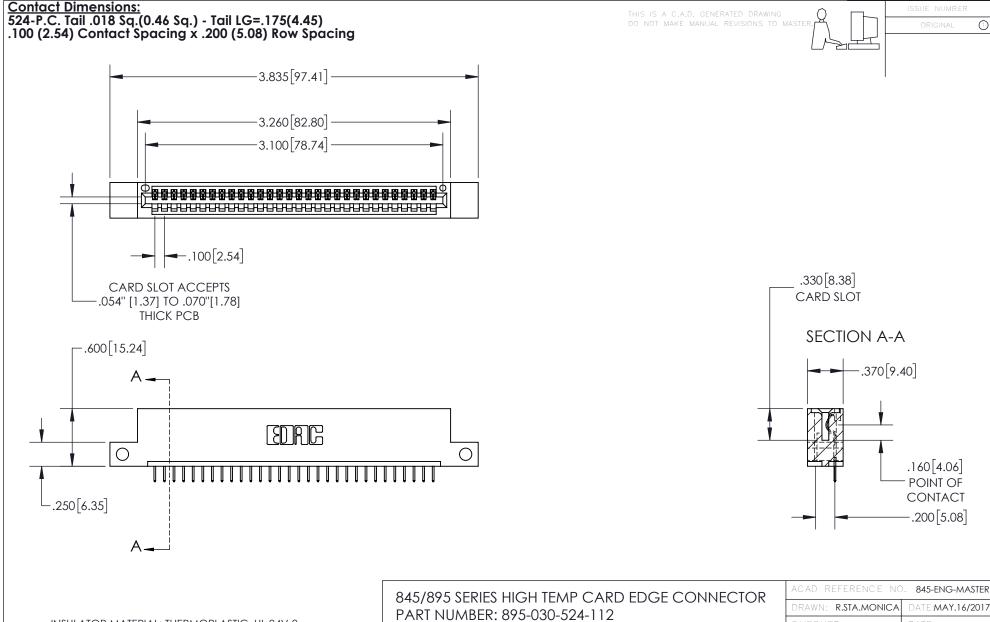

INSULATOR MATERIAL: THERMOPLASTIC, UL 94V-0 CONTACT MATERIAL; COPPER TIN ALLOY
CONTACT PLATING: GOLD ON THE MATING AREA, TIN PLATING
ON THE CONTACT TAILS, NICKEL UNDERPLATE

YOUR CONNECTION TO QUALITY & SERVICE

| acad reference no. <b>845-eng-master</b> |                  |  |
|------------------------------------------|------------------|--|
| DRAWN: R.STA.MONICA                      | DATE:MAY.16/2017 |  |
| CHECKED:                                 | DATE:            |  |
| SCALE: 1:1                               | SHEET 1 OF 2     |  |
| DRAWING NUMBER                           | ISSUE            |  |
| 845-ENG-MASTER                           | 1                |  |