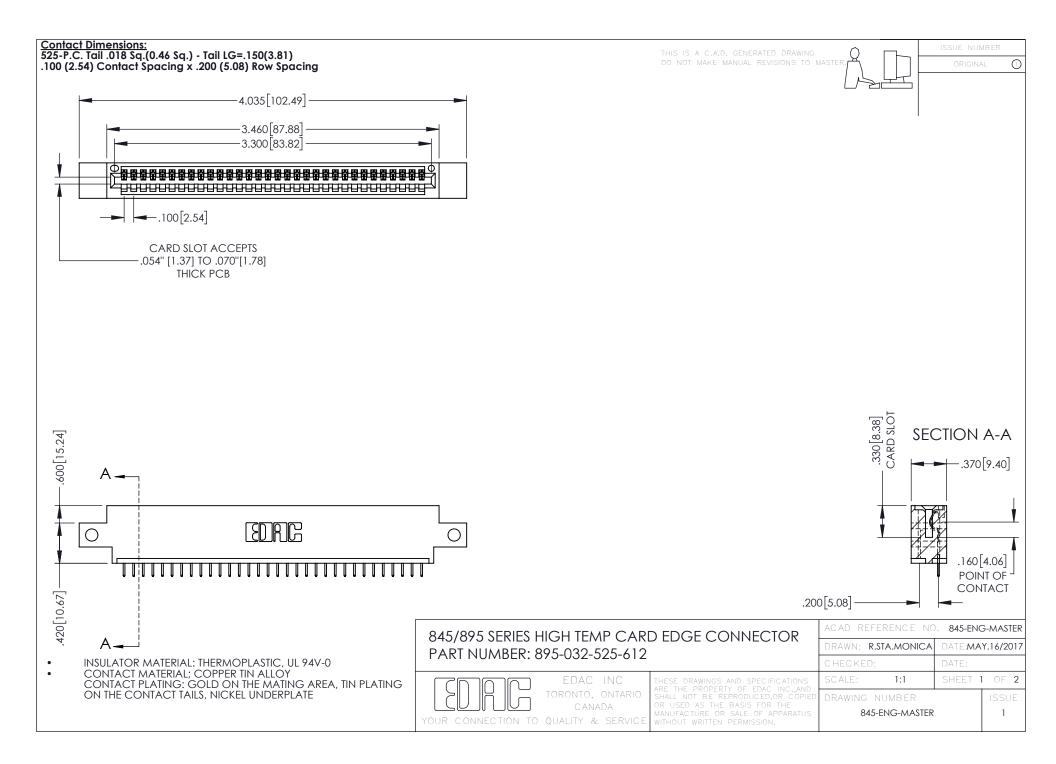

**Contact Code 558** Contact Code 559 Contact Code 560

- INSULATOR MATERIAL: THERMOPLASTIC POLYESTER, UL 94V-0 DAP MATERIAL AVAILABLE UPON REQUEST
- CONTACT MATERIAL; COPPER ALLOY

CONTACT PLATING: GOLD ON THE MATING AREA, TIN PLATING ON THE CONTACT TAILS, NICKEL UNDERPLATE

## 845/895 SERIES HIGH TEMP CARD EDGE CONNECTOR CONTACT CODE 555,556,558,559,560 DIMENSIONS

YOUR CONNECTION TO QUALITY & SERVICE

|   | ACAD REFERENCE NO. 845-ENG-MASTER |                  |
|---|-----------------------------------|------------------|
|   | DRAWN: R.STA.MONICA               | DATE:MAY.16/2017 |
|   | CHECKED:                          | DATE:            |
|   | SCALE: 1:1                        | SHEET 2 OF 2     |
| D | DRAWING NUMBER                    | ISSUE            |

845-ENG-MASTER