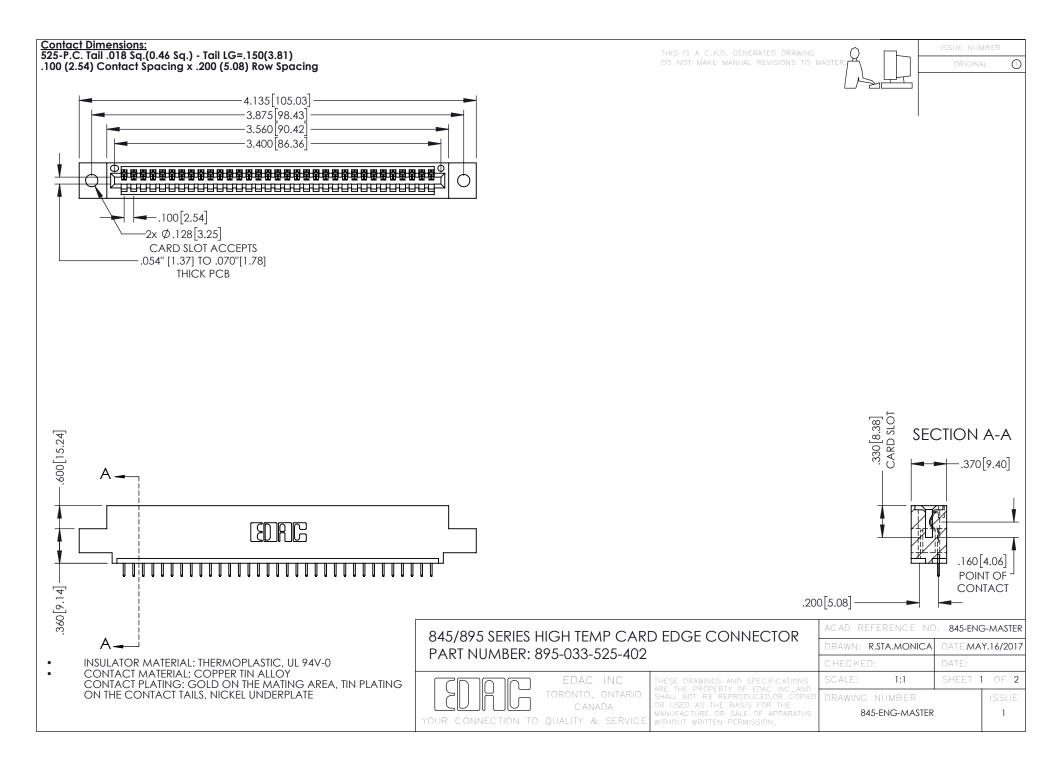

- INSULATOR MATERIAL: THERMOPLASTIC POLYESTER, UL 94V-0 DAP MATERIAL AVAILABLE UPON REQUEST
- CONTACT MATERIAL; COPPER ALLOY

**Contact Code 558** 

CONTACT PLATING: GOLD ON THE MATING AREA, TIN PLATING ON THE CONTACT TAILS, NICKEL UNDERPLATE

## 845/895 SERIES HIGH TEMP CARD EDGE CONNECTOR CONTACT CODE 555,556,558,559,560 DIMENSIONS

YOUR CONNECTION TO QUALITY & SERVICE

Contact Code 559

|   | ACAD REFERENCE NO   | . 845-ENG-MASTER |
|---|---------------------|------------------|
|   | DRAWN: R.STA.MONICA | DATE:MAY.16/2017 |
|   | CHECKED:            | DATE:            |
|   | SCALE: 1:1          | SHEET 2 OF 2     |
| D | DRAWING NUMBER      | ISSUE            |

Contact Code 560

845-ENG-MASTER