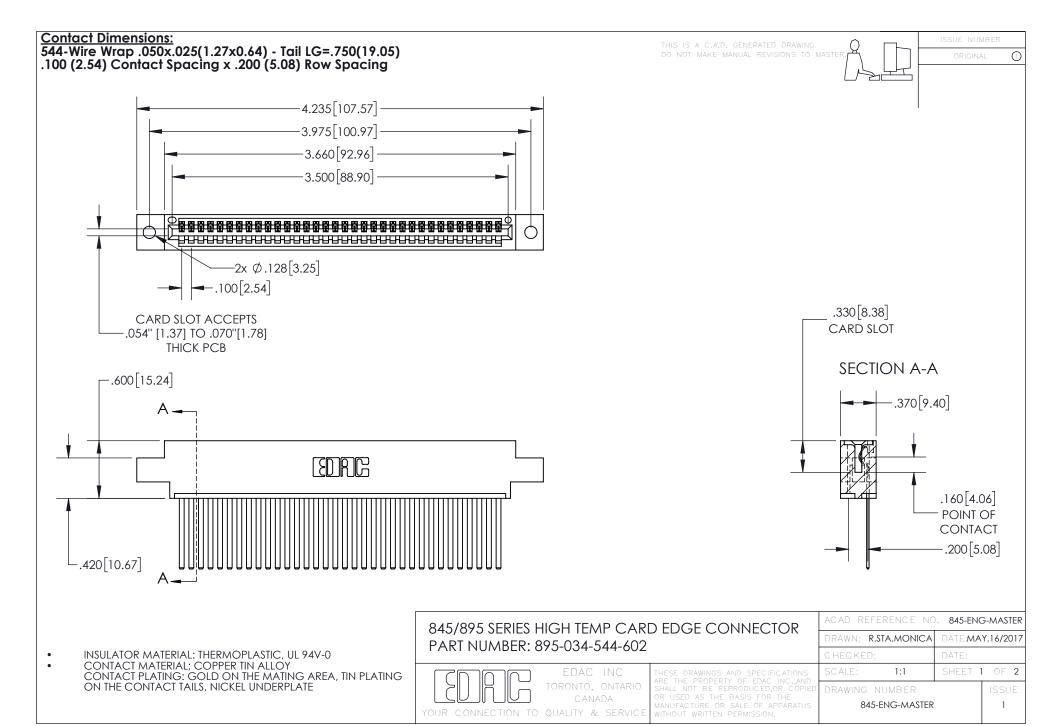

INSULATOR MATERIAL: THERMOPLASTIC POLYESTER, UL 94V-0 DAP MATERIAL AVAILABLE UPON REQUEST

**Contact Code 558** 

CONTACT MATERIAL; COPPER ALLOY CONTACT PLATING: GOLD ON THE MATING AREA, TIN PLATING ON THE CONTACT TAILS, NICKEL UNDERPLATE

## 845/895 SERIES HIGH TEMP CARD EDGE CONNECTOR CONTACT CODE 555,556,558,559,560 DIMENSIONS

YOUR CONNECTION TO QUALITY & SERVICE

Contact Code 559

|   | ACAD REFERENCE NO. 845-ENG-MASTER |                  |  |
|---|-----------------------------------|------------------|--|
|   | DRAWN: R.STA.MONICA               | DATE:MAY.16/2017 |  |
|   | CHECKED:                          | DATE:            |  |
|   | SCALE: 1:1                        | SHEET 2 OF 2     |  |
| D | DRAWING NUMBER                    | ISSUE            |  |

Contact Code 560

845-ENG-MASTER