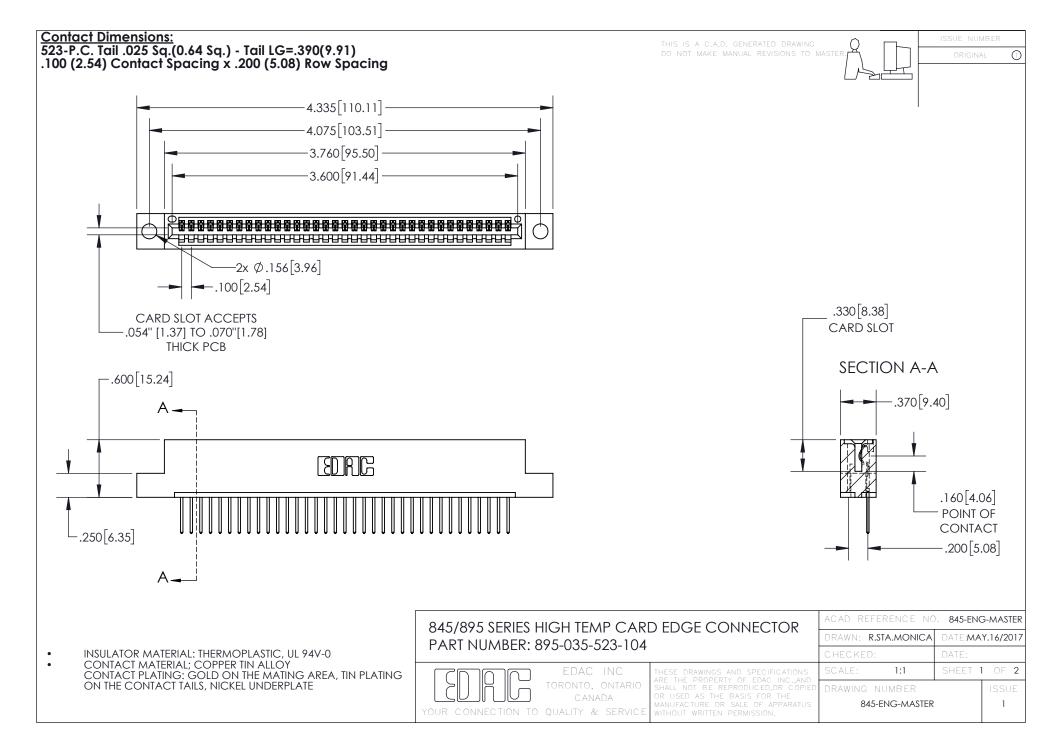

INSULATOR MATERIAL: THERMOPLASTIC POLYESTER, UL 94V-0 DAP MATERIAL AVAILABLE UPON REQUEST

**Contact Code 558** 

CONTACT MATERIAL; COPPER ALLOY CONTACT PLATING: GOLD ON THE MATING AREA, TIN PLATING ON THE CONTACT TAILS, NICKEL UNDERPLATE

## 845/895 SERIES HIGH TEMP CARD EDGE CONNECTOR CONTACT CODE 555,556,558,559,560 DIMENSIONS

YOUR CONNECTION TO QUALITY & SERVICE

Contact Code 559

|   | ACAD REFERENCE NO. 845-ENG-MASTER |                  |  |
|---|-----------------------------------|------------------|--|
|   | DRAWN: R.STA.MONICA               | DATE:MAY.16/2017 |  |
|   | CHECKED:                          | DATE:            |  |
|   | SCALE: 1:1                        | SHEET 2 OF 2     |  |
| D | DRAWING NUMBER                    | ISSUE            |  |

Contact Code 560

845-ENG-MASTER