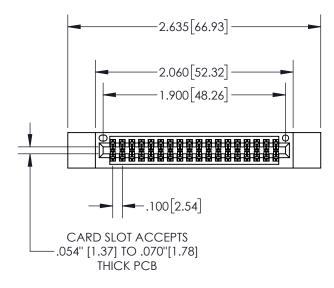

## **Contact Dimensions:** 523-P.C. Tail .025 Sq.(0.64 Sq.) - Tail LG=.390(9.91) .100 (2.54) Contact Spacing x .200 (5.08) Row Spacing

845/895 SERIES HIGH TEMP CARD EDGE CONNECTOR PART NUMBER: 895-036-523-212