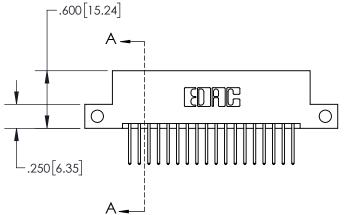

| .330[8<br>CARD | -                                    |
|----------------|--------------------------------------|
| SEC            | CTION A-A                            |
| -              | .370[9.40]                           |
|                | V                                    |
| .150 [3.81]    | .160[4.06]<br>—— POINT OF<br>CONTACT |
| <b>1</b>       | .200[5.08]                           |