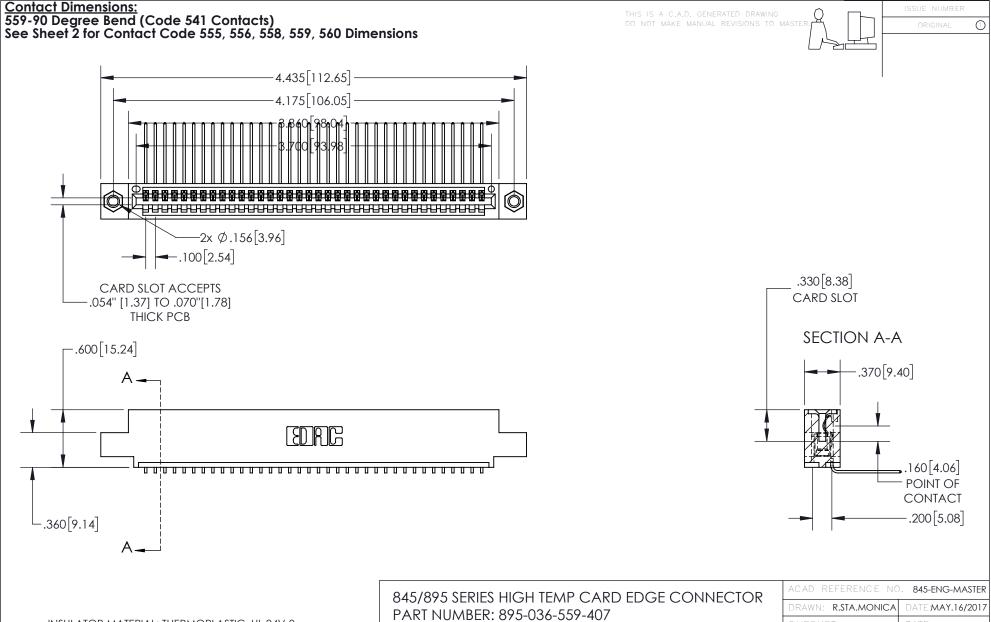

INSULATOR MATERIAL: THERMOPLASTIC, UL 94V-0 CONTACT MATERIAL; COPPER TIN ALLOY
CONTACT PLATING: GOLD ON THE MATING AREA, TIN PLATING
ON THE CONTACT TAILS, NICKEL UNDERPLATE

YOUR CONNECTION TO QUALITY & SERVICE

| ACAD REFERENCE NO. 845-ENG-MASTER |                  |
|-----------------------------------|------------------|
| DRAWN: R.STA.MONICA               | DATE:MAY.16/2017 |
| CHECKED:                          | DATE:            |
| SCALE: 1:1                        | SHEET 1 OF 2     |
| DRAWING NUMBER                    | ISSUE            |
| 845-ENG-MASTER                    | 2   1            |