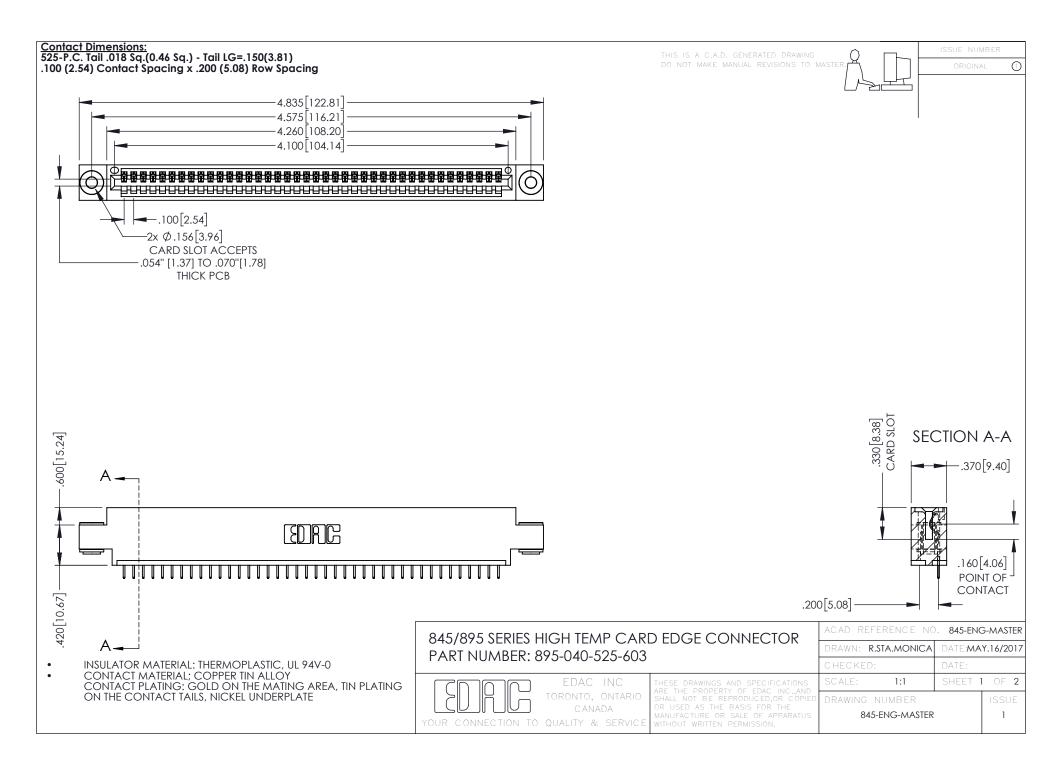

- INSULATOR MATERIAL: THERMOPLASTIC POLYESTER, UL 94V-0 DAP MATERIAL AVAILABLE UPON REQUEST
- CONTACT MATERIAL; COPPER ALLOY

**Contact Code 558** 

CONTACT PLATING: GOLD ON THE MATING AREA, TIN PLATING ON THE CONTACT TAILS, NICKEL UNDERPLATE

## 845/895 SERIES HIGH TEMP CARD EDGE CONNECTOR CONTACT CODE 555,556,558,559,560 DIMENSIONS

YOUR CONNECTION TO QUALITY & SERVICE

Contact Code 559

|   | ACAD REFERENCE NO   | . 845-ENG-MASTER |
|---|---------------------|------------------|
|   | DRAWN: R.STA.MONICA | DATE:MAY.16/2017 |
|   | CHECKED:            | DATE:            |
|   | SCALE: 1:1          | SHEET 2 OF 2     |
| D | DRAWING NUMBER      | ISSUE            |

Contact Code 560

845-ENG-MASTER