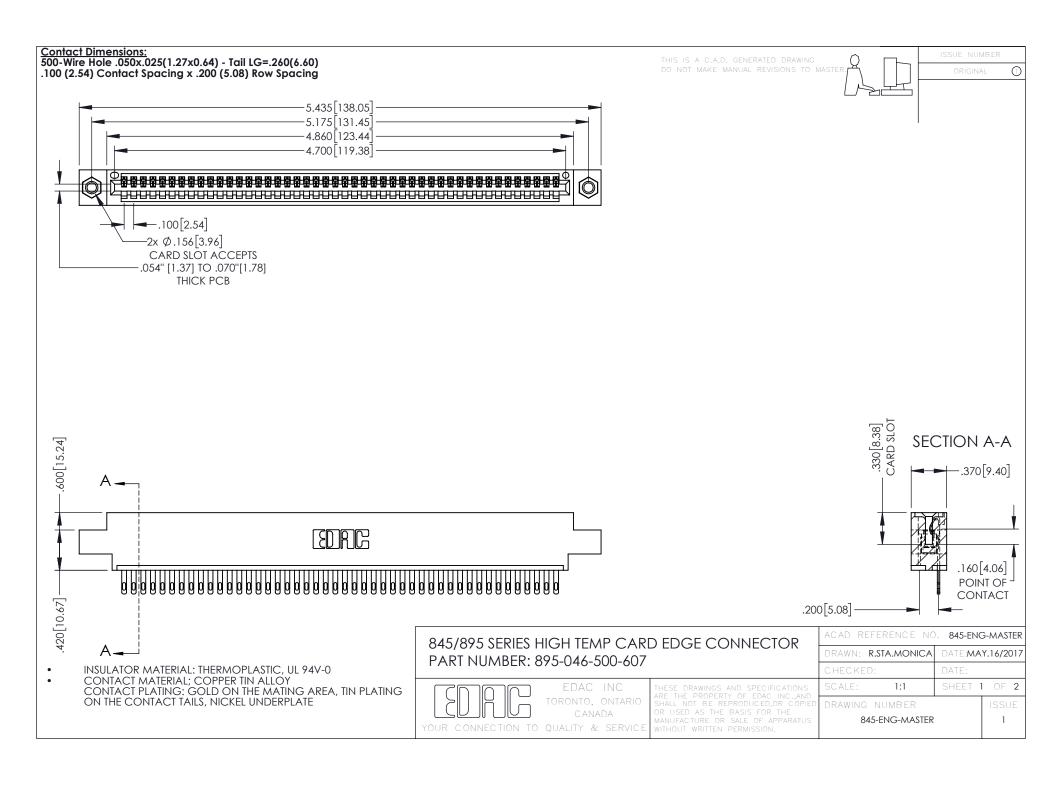

- INSULATOR MATERIAL: THERMOPLASTIC POLYESTER, UL 94V-0 DAP MATERIAL AVAILABLE UPON REQUEST
- CONTACT MATERIAL; COPPER ALLOY

**Contact Code 558** 

CONTACT PLATING: GOLD ON THE MATING AREA, TIN PLATING ON THE CONTACT TAILS, NICKEL UNDERPLATE

## 845/895 SERIES HIGH TEMP CARD EDGE CONNECTOR CONTACT CODE 555,556,558,559,560 DIMENSIONS

YOUR CONNECTION TO QUALITY & SERVICE

Contact Code 559

|   | ACAD REFERENCE NO   | . 845-ENG-MASTER |
|---|---------------------|------------------|
|   | DRAWN: R.STA.MONICA | DATE:MAY.16/2017 |
|   | CHECKED:            | DATE:            |
|   | SCALE: 1:1          | SHEET 2 OF 2     |
| D | DRAWING NUMBER      | ISSUE            |

Contact Code 560

845-ENG-MASTER