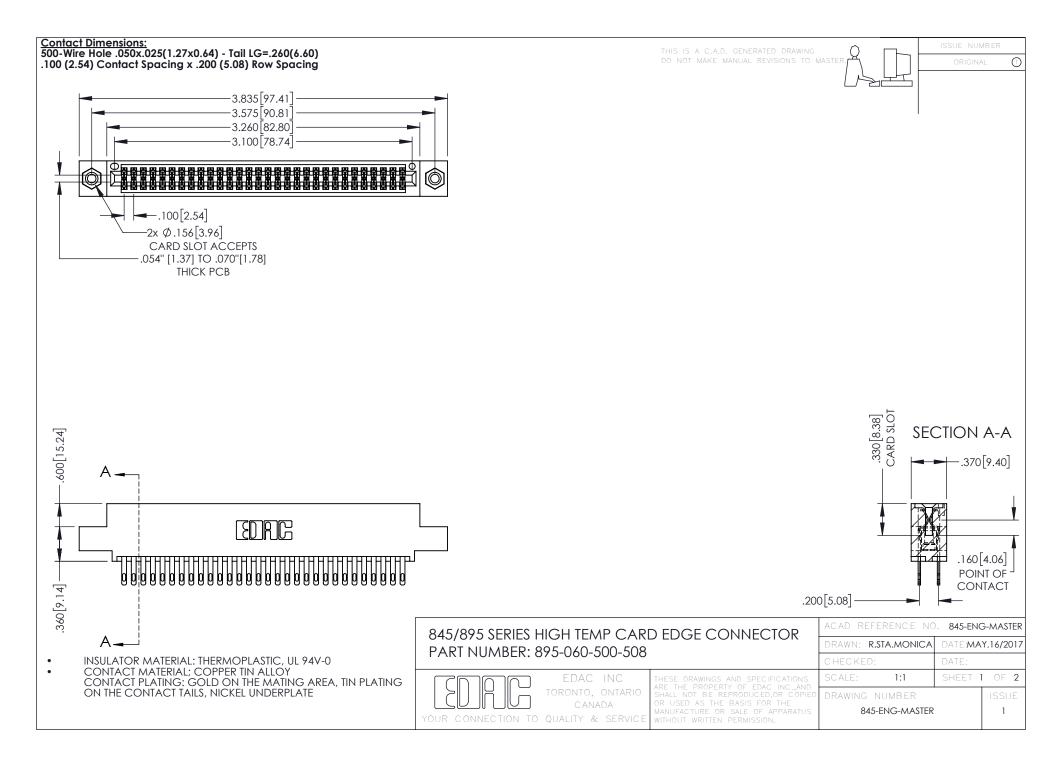

- INSULATOR MATERIAL: THERMOPLASTIC POLYESTER, UL 94V-0 DAP MATERIAL AVAILABLE UPON REQUEST
- CONTACT MATERIAL; COPPER ALLOY

**Contact Code 558** 

CONTACT PLATING: GOLD ON THE MATING AREA, TIN PLATING ON THE CONTACT TAILS, NICKEL UNDERPLATE

## 845/895 SERIES HIGH TEMP CARD EDGE CONNECTOR CONTACT CODE 555,556,558,559,560 DIMENSIONS

YOUR CONNECTION TO QUALITY & SERVICE

Contact Code 559

|   | ACAD REFERENCE NO   | . 845-ENG-MASTER |
|---|---------------------|------------------|
|   | DRAWN: R.STA.MONICA | DATE:MAY.16/2017 |
|   | CHECKED:            | DATE:            |
|   | SCALE: 1:1          | SHEET 2 OF 2     |
| D | DRAWING NUMBER      | ISSUE            |

Contact Code 560

845-ENG-MASTER