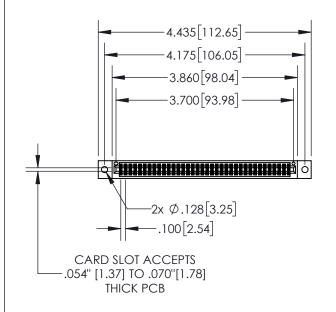

1

| .330[8.38]<br>CARD SLOT |                                   |  |  |  |
|-------------------------|-----------------------------------|--|--|--|
| -                       | .370[9.40]                        |  |  |  |
|                         | SECTION A-A                       |  |  |  |
| .150 [3.81]             | .160[4.06]<br>POINT OF<br>CONTACT |  |  |  |
|                         | <b>-</b> 200[5.08]                |  |  |  |