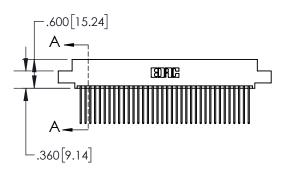

1

| .330[8.38]<br>CARD SLOT |                                   |  |  |  |
|-------------------------|-----------------------------------|--|--|--|
| -                       | .370[9.40]                        |  |  |  |
|                         | SECTION A-A                       |  |  |  |
| .150 [3.81]             | .160[4.06]<br>POINT OF<br>CONTACT |  |  |  |
|                         | <b>-</b> 200[5.08]                |  |  |  |