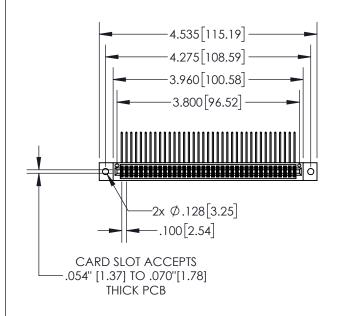

<u>Contact Dimensions:</u>
558-90 Degree Bend (Code 541 Contacts)
See Sheet 2 for Contact Code 555, 556, 558, 559, 560 Dimensions

- 845 PAI INSULATOR MATERIAL: THERMOPLASTIC, UL 94V-0
- CONTACT MATERIAL; COPPER TIN ALLOY
  CONTACT PLATING: GOLD ON THE MATING AREA, TIN PLATING
  ON THE CONTACT TAILS, NICKEL UNDERPLATE

ACAD REFERENCE NO. 845-ENG-MASTER

| ART NUMBER: 895-0/4-558-202                      |                                                                   |         | R.STA.MONICA   | DATE:MA | Y.16/2017 |
|--------------------------------------------------|-------------------------------------------------------------------|---------|----------------|---------|-----------|
|                                                  |                                                                   |         | ED:            | DATE:   |           |
| COOO EDAC INC                                    | THESE DRAWINGS AND SPECIFICATIONS ARE THE PROPERTY OF EDAC INCAND | SCALE:  | 1:2            | SHEET 1 | OF 2      |
| TORONTO, ONTARIO                                 | SHALL NOT BE REPRODUCED, OR COPIED OR USED AS THE BASIS FOR THE   | DRAWING | G NUMBER       |         | ISSUE     |
| SUND CANADA<br>R CONNECTION TO QUALITY & SERVICE | MANUFACTURE OR SALE OF APPARATUS                                  | 8       | 845-ENG-MASTER |         | 1         |