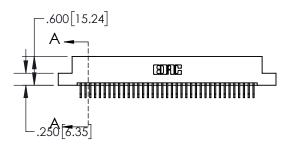

| .330[8.38]<br>CARD SLOT     |  |  |  |  |  |
|-----------------------------|--|--|--|--|--|
| 370[9.40] SECTION A-A       |  |  |  |  |  |
| .160[4.06] POINT OF CONTACT |  |  |  |  |  |
| 200[5.08]                   |  |  |  |  |  |