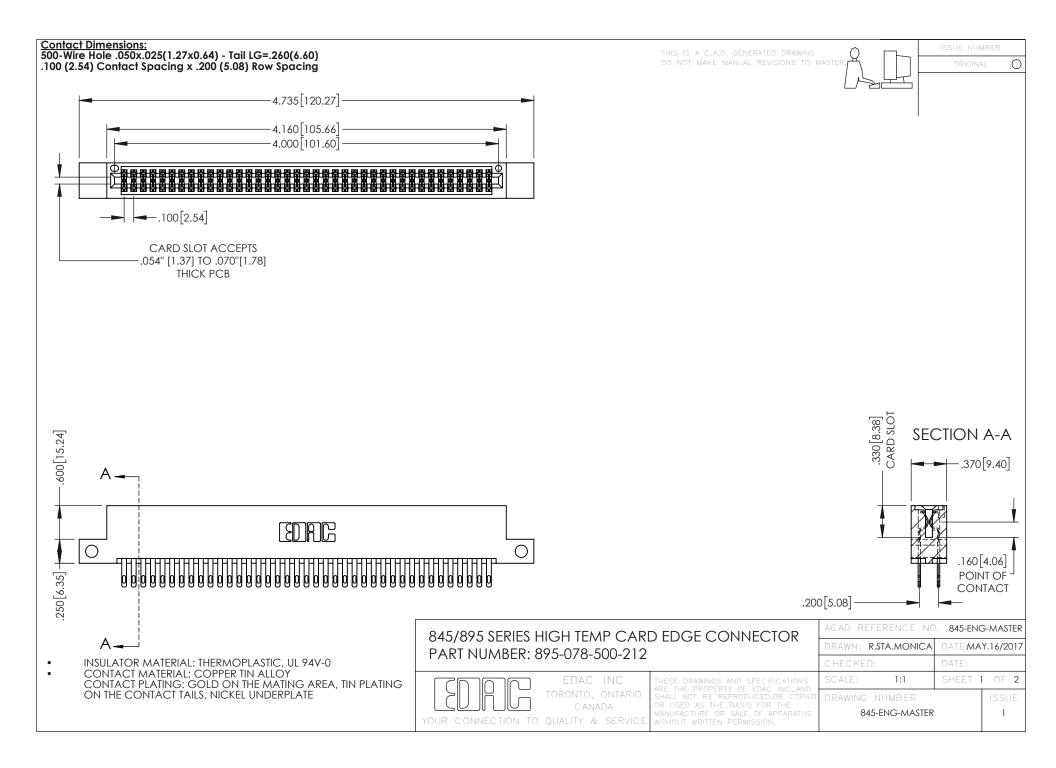

- INSULATOR MATERIAL: THERMOPLASTIC POLYESTER, UL 94V-0 DAP MATERIAL AVAILABLE UPON REQUEST
- CONTACT MATERIAL; COPPER ALLOY

**Contact Code 558** 

CONTACT PLATING: GOLD ON THE MATING AREA, TIN PLATING ON THE CONTACT TAILS, NICKEL UNDERPLATE

## 845/895 SERIES HIGH TEMP CARD EDGE CONNECTOR CONTACT CODE 555,556,558,559,560 DIMENSIONS

YOUR CONNECTION TO QUALITY & SERVICE

Contact Code 559

|   | ACAD REFERENCE NO   | . 845-ENG-MASTER |
|---|---------------------|------------------|
|   | DRAWN: R.STA.MONICA | DATE:MAY.16/2017 |
|   | CHECKED:            | DATE:            |
|   | SCALE: 1:1          | SHEET 2 OF 2     |
| D | DRAWING NUMBER      | ISSUE            |

Contact Code 560

845-ENG-MASTER