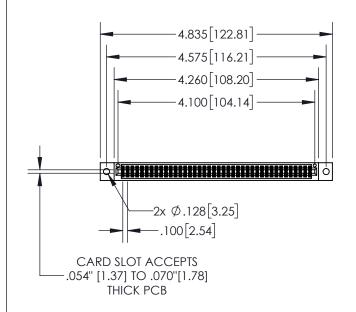

## **Contact Dimensions:**

556-Extender Board Bend (Code 520 Contacts)
See Sheet 2 for Contact Code 555, 556, 558, 559, 560 Dimensions

- 845/895 SERIES HIGH TEMP CARD EDGE CONNECTOR PART NUMBER: 895-080-556-502
- YOUR CONNECTION TO QUALITY & SERVICE

CANADA

|   | ACAD REFERENCE NO. 845-ENG-MASTER |                  |  |  |  |
|---|-----------------------------------|------------------|--|--|--|
|   | DRAWN: R.STA.MONICA               | DATE:MAY.16/2017 |  |  |  |
|   | CHECKED:                          | DATE:            |  |  |  |
|   | SCALE: 1:2                        | SHEET 1 OF 2     |  |  |  |
| ) | DRAWING NUMBER                    | ISSUE            |  |  |  |
|   | 845-ENG-MASTER                    | 1                |  |  |  |