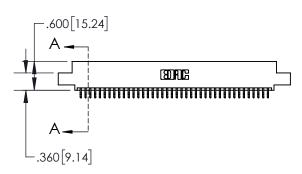

| .330[8.38]<br>CARD SLOT                                        |  |  |  |  |
|----------------------------------------------------------------|--|--|--|--|
| .370[9.40]<br>SECTION A-A<br>.160[4.06]<br>POINT OF<br>CONTACT |  |  |  |  |
| .200[5.08]                                                     |  |  |  |  |

1

|   | INICIII ATOD | MANTEDIAL. | THERMOPLA | N STIC I | 111 ( | 0 1/1 0 |
|---|--------------|------------|-----------|----------|-------|---------|
| • | INSULATOR    | MAIERIAL.  | ITERMOPLA | 1311C, ( | JL :  | 94V-U   |

CONTACT MATERIAL; COPPER TIN ALLOY CONTACT PLATING: GOLD ON THE MATING AREA, TIN PLATING ON THE CONTACT TAILS, NICKEL UNDERPLATE

- INSULATOR MATERIAL: THERMOPLASTIC POLYESTER, UL 94V-0 DAP MATERIAL AVAILABLE UPON REQUEST
- CONTACT MATERIAL; COPPER ALLOY

CONTACT PLATING: GOLD ON THE MATING AREA, TIN PLATING ON THE CONTACT TAILS, NICKEL UNDERPLATE

## 845/895 SERIES HIGH TEMP CARD EDGE CONNECTOR CONTACT CODE 555,556,558,559,560 DIMENSIONS

YOUR CONNECTION TO QUALITY & SERVICE

|   | ACAD REFERENCE NO. 845-ENG-MASTER |                  |  |  |  |  |
|---|-----------------------------------|------------------|--|--|--|--|
|   | DRAWN: R.STA.MONICA               | DATE:MAY.16/2017 |  |  |  |  |
|   | CHECKED:                          | DATE:            |  |  |  |  |
|   | SCALE: 1:1                        | SHEET 2 OF 2     |  |  |  |  |
| D | DRAWING NUMBER                    | ISSUE            |  |  |  |  |

845-ENG-MASTER