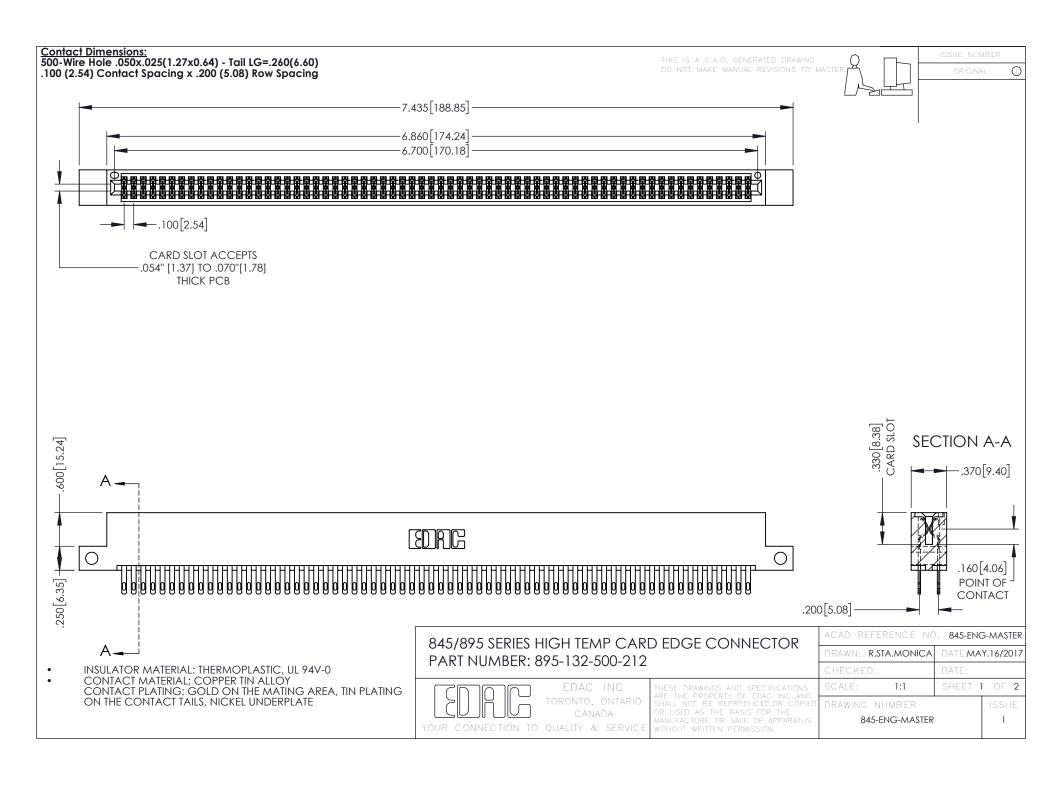

## 845/895 SERIES HIGH TEMP CARD EDGE CONNECTOR CONTACT CODE 555,556,558,559,560 DIMENSIONS

YOUR CONNECTION TO QUALITY & SERVICE

|   | ACAD REFERENCE NO. 845-ENG-MASTER |                  |
|---|-----------------------------------|------------------|
|   | DRAWN: R.STA.MONICA               | DATE:MAY.16/2017 |
|   | CHECKED:                          | DATE:            |
|   | SCALE: 1:1                        | SHEET 2 OF 2     |
| D | DRAWING NUMBER                    | ISSUE            |