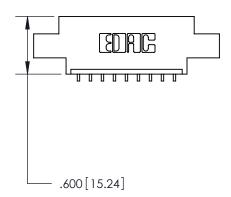

Card Slot Accepts .054 [1.37] to .070 [1.78] Thick P.C. Board .330[8.38] Card Slot -.160 [4.07] Point of Contact —

THIS IS A C.A.D. GENERATED DRAWING DO NOT MAKE MANUAL REVISIONS TO MASTER.

ISSUE NUMBER