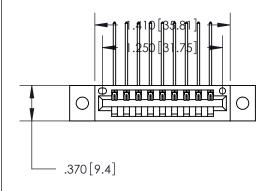

846/896 SERIES HIGH TEMP CARD EDGE CONNECTOR PART NUMBER: 896-009-559-602

YOUR CONNECTION TO QUALITY & SERVICE

**EDAC INC** TORONTO, ONTARIO CANADA

THESE DRAWINGS AND SPECIFICATIONS ARE THE PROPERTY OF EDAC INC.,AND SHALL NOT BE REPRODUCED, OR COPIED OR USED AS THE BASIS FOR THE MANUFACTURE OR SALE OF APPARATUS WITHOUT WRITTEN PERMISSION.

| ACAD REFERENCE NO. |     | 846-ENG-MASTER   |       |
|--------------------|-----|------------------|-------|
| DRAWN: J.LEE       |     | DATE: APR. 22/09 |       |
| CHECKED:           |     | DATE:            |       |
| SCALE:             | 1:1 | SHEET 1          | OF 2  |
| DRAWING NUMBER     |     |                  | ISSUE |
| 846-ENG-MASTER     |     |                  | 1     |