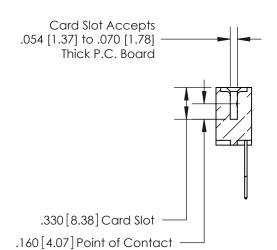

## 846/896 SERIES HIGH TEMP CARD EDGE CONNECTOR CONTACT CODE 555,556,558,559,560 DIMENSIONS

.150 [3.81]

YOUR CONNECTION TO QUALITY & SERVICE

**Contact Code 559** 

**EDAC INC** TORONTO, ONTARIO CANADA

THESE DRAWINGS AND SPECIFICATIONS ARE THE PROPERTY OF EDAC INC.,AND SHALL NOT BE REPRODUCED, OR COPIED OR USED AS THE BASIS FOR THE MANUFACTURE OR SALE OF APPARATUS WITHOUT WRITTEN PERMISSION.

**Contact Code 560** 

INSULATOR MATERIAL: THERMOPLASTIC POLYESTER, UL 94V-0 CONTACT MATERIAL; COPPER, NICKEL, TIN ALLOY CA-725 CONTACT PLATING: GOLD ON THE MATING AREA, TIN-LEAD ON THE CONTACT TAILS, NICKEL UNDERPLATE

**Contact Code 558** 