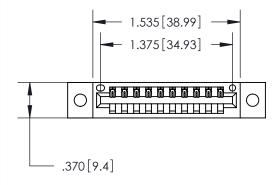

846/896 SERIES HIGH TEMP CARD EDGE CONNECTOR PART NUMBER: 896-010-540-102

YOUR CONNECTION TO QUALITY & SERVICE

**EDAC INC** TORONTO, ONTARIO CANADA

THESE DRAWINGS AND SPECIFICATIONS ARE THE PROPERTY OF EDAC INC.,AND SHALL NOT BE REPRODUCED, OR COPIED OR USED AS THE BASIS FOR THE MANUFACTURE OR SALE OF APPARATUS WITHOUT WRITTEN PERMISSION.

<u>Contact Dimensions:</u> 540-Wire Wrap .025 Sq. (0.64 Sq.) - Tail LG. =.560 (14.22) .125 (3.18) Contact Spacing x .250 (6.35) Row Spacing

THIS IS A C.A.D. GENERATED DRAWING DO NOT MAKE MANUAL REVISIONS TO MASTER.