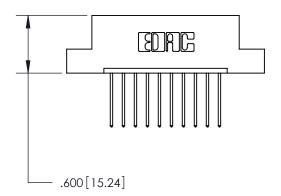

846/896 SERIES HIGH TEMP CARD EDGE CONNECTOR PART NUMBER: 896-010-540-102

YOUR CONNECTION TO QUALITY & SERVICE

**EDAC INC** TORONTO, ONTARIO CANADA

THESE DRAWINGS AND SPECIFICATIONS ARE THE PROPERTY OF EDAC INC.,AND SHALL NOT BE REPRODUCED, OR COPIED OR USED AS THE BASIS FOR THE MANUFACTURE OR SALE OF APPARATUS WITHOUT WRITTEN PERMISSION.

<u>Contact Dimensions:</u> 540-Wire Wrap .025 Sq. (0.64 Sq.) - Tail LG. =.560 (14.22) .125 (3.18) Contact Spacing x .250 (6.35) Row Spacing

THIS IS A C.A.D. GENERATED DRAWING DO NOT MAKE MANUAL REVISIONS TO MASTER.