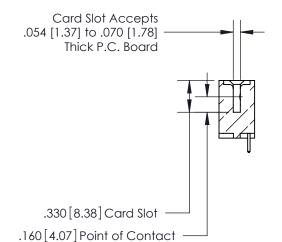

## 846/896 SERIES HIGH TEMP CARD EDGE CONNECTOR CONTACT CODE 555,556,558,559,560 DIMENSIONS

YOUR CONNECTION TO QUALITY & SERVICE

**EDAC INC** TORONTO, ONTARIO CANADA

THESE DRAWINGS AND SPECIFICATIONS ARE THE PROPERTY OF EDAC INC.,AND SHALL NOT BE REPRODUCED, OR COPIED OR USED AS THE BASIS FOR THE MANUFACTURE OR SALE OF APPARATUS WITHOUT WRITTEN PERMISSION.

.165[4.19] .375 [9.54] .125(3.18) to .210(5.33) .125(3.18) to .210(5.33)

**Contact Code 558** 

**Contact Code 559** 

**Contact Code 560** 

INSULATOR MATERIAL: THERMOPLASTIC POLYESTER, UL 94V-0 CONTACT MATERIAL; COPPER, NICKEL, TIN ALLOY CA-725 CONTACT PLATING: GOLD ON THE MATING AREA, TIN-LEAD ON THE CONTACT TAILS, NICKEL UNDERPLATE