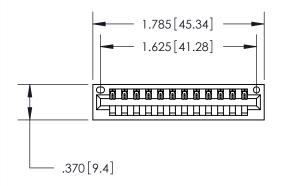

846/896 SERIES HIGH TEMP CARD EDGE CONNECTOR PART NUMBER: 896-012-521-101

YOUR CONNECTION TO QUALITY & SERVICE

**EDAC INC** TORONTO, ONTARIO CANADA

THESE DRAWINGS AND SPECIFICATIONS ARE THE PROPERTY OF EDAC INC.,AND SHALL NOT BE REPRODUCED, OR COPIED OR USED AS THE BASIS FOR THE MANUFACTURE OR SALE OF APPARATUS WITHOUT WRITTEN PERMISSION.

<u>Contact Dimensions:</u>
521-P.C. Tail .025 Sq. (0.64 Sq.) - Tail LG. =.150 (3.81)
.125 (3.18) Contact Spacing x .250 (6.35) Row Spacing

THIS IS A C.A.D. GENERATED DRAWING DO NOT MAKE MANUAL REVISIONS TO MASTER.