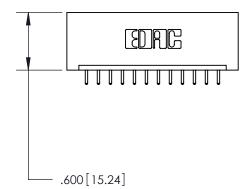

846/896 SERIES HIGH TEMP CARD EDGE CONNECTOR PART NUMBER: 896-012-521-101

YOUR CONNECTION TO QUALITY & SERVICE

**EDAC INC** TORONTO, ONTARIO CANADA

THESE DRAWINGS AND SPECIFICATIONS ARE THE PROPERTY OF EDAC INC.,AND SHALL NOT BE REPRODUCED, OR COPIED OR USED AS THE BASIS FOR THE MANUFACTURE OR SALE OF APPARATUS WITHOUT WRITTEN PERMISSION.

<u>Contact Dimensions:</u>
521-P.C. Tail .025 Sq. (0.64 Sq.) - Tail LG. =.150 (3.81)
.125 (3.18) Contact Spacing x .250 (6.35) Row Spacing

THIS IS A C.A.D. GENERATED DRAWING DO NOT MAKE MANUAL REVISIONS TO MASTER.