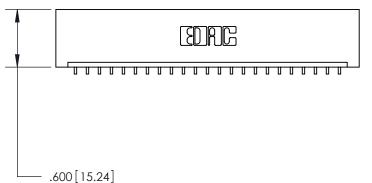

INSULATOR MATERIAL: THERMOPLASTIC POLYESTER, UL 94V-0 CONTACT MATERIAL; COPPER, NICKEL, TIN ALLOY CA-725

CONTACT PLATING: GOLD ON THE MATING AREA, TIN-LEAD

ON THE CONTACT TAILS, NICKEL UNDERPLATE

846/896 SERIES HIGH TEMP CARD EDGE CONNECTOR PART NUMBER: 896-023-559-101