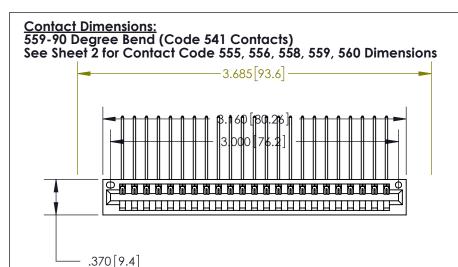

INSULATOR MATERIAL: THERMOPLASTIC POLYESTER, UL 94V-0 CONTACT MATERIAL; COPPER, NICKEL, TIN ALLOY CA-725

CONTACT PLATING: GOLD ON THE MATING AREA, TIN-LEAD

ON THE CONTACT TAILS, NICKEL UNDERPLATE

846/896 SERIES HIGH TEMP CARD EDGE CONNECTOR PART NUMBER: 896-023-559-101