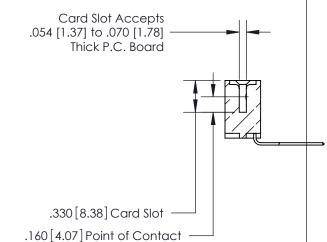

.165[4.19] .375 [9.54] .125(3.18) to .210(5.33) .125(3.18) to .210(5.33)

**Contact Code 558** 

**Contact Code 559** 

**Contact Code 560** 

INSULATOR MATERIAL: THERMOPLASTIC POLYESTER, UL 94V-0 CONTACT MATERIAL; COPPER, NICKEL, TIN ALLOY CA-725 CONTACT PLATING: GOLD ON THE MATING AREA, TIN-LEAD ON THE CONTACT TAILS, NICKEL UNDERPLATE