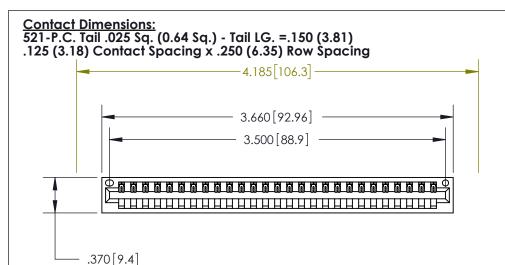

THIS IS A C.A.D. GENERATED DRAWING DO NOT MAKE MANUAL REVISIONS TO MASTER.

Card Slot Accepts .054 [1.37] to .070 [1.78] Thick P.C. Board

.330 [8.38] Card Slot .160 [4.07] Point of Contact - ISSUE NUMBER ORIGINAL

ON THE CONTACT TAILS, NICKEL UNDERPLATE

846/896 SERIES HIGH TEMP CARD EDGE CONNECTOR PART NUMBER: 896-027-521-101

YOUR CONNECTION TO QUALITY & SERVICE

**EDAC INC** TORONTO, ONTARIO CANADA

THESE DRAWINGS AND SPECIFICATIONS ARE THE PROPERTY OF EDAC INC.,AND SHALL NOT BE REPRODUCED, OR COPIED OR USED AS THE BASIS FOR THE MANUFACTURE OR SALE OF APPARATUS WITHOUT WRITTEN PERMISSION.

INSULATOR MATERIAL: THERMOPLASTIC POLYESTER, UL 94V-0 CONTACT MATERIAL; COPPER, NICKEL, TIN ALLOY CA-725 CONTACT PLATING: GOLD ON THE MATING AREA, TIN-LEAD

THIS IS A C.A.D. GENERATED DRAWING DO NOT MAKE MANUAL REVISIONS TO MASTER.