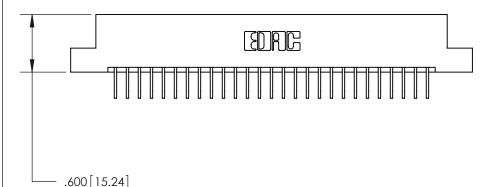

THIS IS A C.A.D. GENERATED DRAWING DO NOT MAKE MANUAL REVISIONS TO MASTER.

Card Slot Accepts .054 [1.37] to .070 [1.78] Thick P.C. Board

.330 [8.38] Card Slot .160 [4.07] Point of Contact —

ISSUE NUMBER ORIGINAL

INSULATOR MATERIAL: THERMOPLASTIC POLYESTER, UL 94V-0 CONTACT MATERIAL; COPPER, NICKEL, TIN ALLOY CA-725

CONTACT PLATING: GOLD ON THE MATING AREA, TIN-LEAD

ON THE CONTACT TAILS, NICKEL UNDERPLATE

846/896 SERIES HIGH TEMP CARD EDGE CONNECTOR