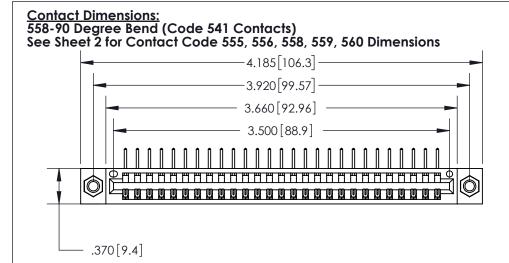

THIS IS A C.A.D. GENERATED DRAWING DO NOT MAKE MANUAL REVISIONS TO MASTER.

Card Slot Accepts .054 [1.37] to .070 [1.78] Thick P.C. Board

.330 [8.38] Card Slot .160 [4.07] Point of Contact —

ISSUE NUMBER ORIGINAL

INSULATOR MATERIAL: THERMOPLASTIC POLYESTER, UL 94V-0 CONTACT MATERIAL; COPPER, NICKEL, TIN ALLOY CA-725

CONTACT PLATING: GOLD ON THE MATING AREA, TIN-LEAD

ON THE CONTACT TAILS, NICKEL UNDERPLATE

846/896 SERIES HIGH TEMP CARD EDGE CONNECTOR