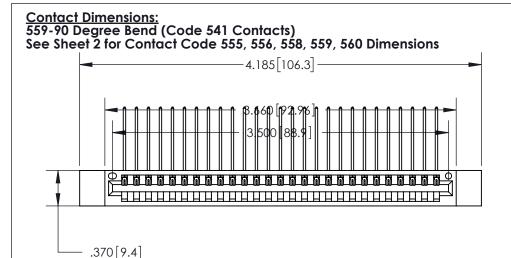

THIS IS A C.A.D. GENERATED DRAWING DO NOT MAKE MANUAL REVISIONS TO MASTER.

ISSUE NUMBER ORIGINAL

.330 [8.38] Card Slot .160 [4.07] Point of Contact —

Card Slot Accepts .054 [1.37] to .070 [1.78] Thick P.C. Board

INSULATOR MATERIAL: THERMOPLASTIC POLYESTER, UL 94V-0 CONTACT MATERIAL; COPPER, NICKEL, TIN ALLOY CA-725 CONTACT PLATING: GOLD ON THE MATING AREA, TIN-LEAD

ON THE CONTACT TAILS, NICKEL UNDERPLATE

.600 [15.24]

846/896 SERIES HIGH TEMP CARD EDGE CONNECTOR PART NUMBER: 896-027-559-612

YOUR CONNECTION TO QUALITY & SERVICE

**EDAC INC** TORONTO, ONTARIO CANADA

THESE DRAWINGS AND SPECIFICATIONS ARE THE PROPERTY OF EDAC INC., AND SHALL NOT BE REPRODUCED, OR COPIED OR USED AS THE BASIS FOR THE MANUFACTURE OR SALE OF APPARATUS WITHOUT WRITTEN PERMISSION.

| ACAD REFERENCE NO. | 846-ENG-MASTER   |  |  |  |  |
|--------------------|------------------|--|--|--|--|
| DRAWN: J.LEE       | DATE: APR. 22/09 |  |  |  |  |
| CHECKED:           | DATE:            |  |  |  |  |
| SCALE: 1:1         | SHEET 1 OF 2     |  |  |  |  |
| DRAWING NUMBER     | ISSUE            |  |  |  |  |
| 846-ENG-MASTER     | 1                |  |  |  |  |