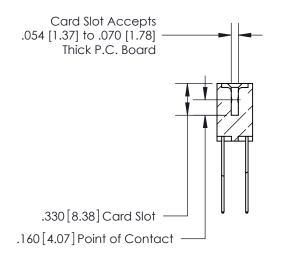

**Contact Code 560** 

INSULATOR MATERIAL: THERMOPLASTIC POLYESTER, UL 94V-0 CONTACT MATERIAL; COPPER, NICKEL, TIN ALLOY CA-725 CONTACT PLATING: GOLD ON THE MATING AREA, TIN-LEAD ON THE CONTACT TAILS, NICKEL UNDERPLATE

**Contact Code 558** 

## 846/896 SERIES HIGH TEMP CARD EDGE CONNECTOR CONTACT CODE 555,556,558,559,560 DIMENSIONS

.150 [3.81]

YOUR CONNECTION TO QUALITY & SERVICE

**Contact Code 559** 

**EDAC INC** TORONTO, ONTARIO CANADA

THESE DRAWINGS AND SPECIFICATIONS ARE THE PROPERTY OF EDAC INC.,AND SHALL NOT BE REPRODUCED, OR COPIED OR USED AS THE BASIS FOR THE MANUFACTURE OR SALE OF APPARATUS WITHOUT WRITTEN PERMISSION.