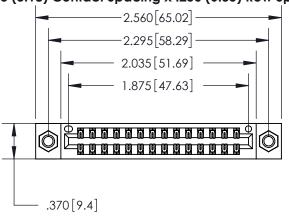

THIS IS A C.A.D. GENERATED DRAWING DO NOT MAKE MANUAL REVISIONS TO MASTER.

846/896 SERIES HIGH TEMP CARD EDGE CONNECTOR PART NUMBER: 896-028-541-807

**EDAC INC** TORONTO, ONTARIO CANADA

THESE DRAWINGS AND SPECIFICATIONS ARE THE PROPERTY OF EDAC INC.,AND SHALL NOT BE REPRODUCED, OR COPIED OR USED AS THE BASIS FOR THE MANUFACTURE OR SALE OF APPARATUS WITHOUT WRITTEN PERMISSION.

| ACAD REFERENCE NO. | 846-ENG-MASTER   |
|--------------------|------------------|
| DRAWN: J.LEE       | DATE: APR. 22/09 |
| CHECKED:           | DATE:            |
| SCALE: 1:1         | SHEET 1 OF 2     |
| DRAWING NUMBER     | ISSUE            |
| 846-ENG-MASTER     | 1                |