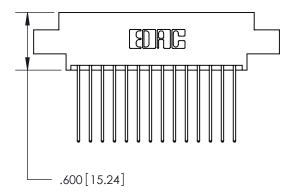

THIS IS A C.A.D. GENERATED DRAWING DO NOT MAKE MANUAL REVISIONS TO MASTER.

ISSUE NUMBER

.165[4.19]

.375 [9.54]

ORIGINAL

1

.060 [1.52] .125(3.18) to .210(5.33) **Outside Tails** .125(3.18) to .210(5.33) **Outside Tails** 