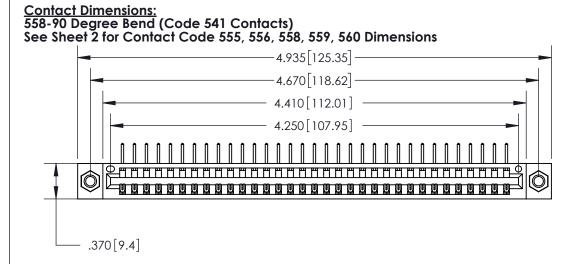

THIS IS A C.A.D. GENERATED DRAWING DO NOT MAKE MANUAL REVISIONS TO MASTER.

ISSUE NUMBER ORIGINAL

.600 [15.24]

INSULATOR MATERIAL: THERMOPLASTIC POLYESTER, UL 94V-0 CONTACT MATERIAL; COPPER, NICKEL, TIN ALLOY CA-725 CONTACT PLATING: GOLD ON THE MATING AREA, TIN-LEAD

ON THE CONTACT TAILS, NICKEL UNDERPLATE

846/896 SERIES HIGH TEMP CARD EDGE CONNECTOR PART NUMBER: 896-033-558-607

YOUR CONNECTION TO QUALITY & SERVICE

**EDAC INC** TORONTO, ONTARIO CANADA

THESE DRAWINGS AND SPECIFICATIONS ARE THE PROPERTY OF EDAC INC., AND SHALL NOT BE REPRODUCED, OR COPIED OR USED AS THE BASIS FOR THE MANUFACTURE OR SALE OF APPARATUS WITHOUT WRITTEN PERMISSION.

| ACAD REFERENCE NO. | 846-ENG-MASTER   |  |
|--------------------|------------------|--|
| DRAWN: J.LEE       | DATE: APR. 22/09 |  |
| CHECKED:           | DATE:            |  |
| SCALE: 1:1         | SHEET 1 OF 2     |  |
| DRAWING NUMBER     | ISSUE            |  |
| 846-ENG-MASTER     | 1                |  |