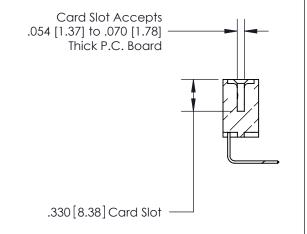

THIS IS A C.A.D. GENERATED DRAWING DO NOT MAKE MANUAL REVISIONS TO MASTER.

ISSUE NUMBER

ORIGINAL

1

.060 [1.52] .200 [5.08] .210[5.33] -.660 [16.76]

.060 [1.52] .150 [3.81] .260[6.6] -**Outside Tails** .660[16.76]

.165[4.19] .375 [9.54] .125(3.18) to .210(5.33) .125(3.18) to .210(5.33)

**Contact Code 558** 

**Contact Code 559** 

**Contact Code 560** 

INSULATOR MATERIAL: THERMOPLASTIC POLYESTER, UL 94V-0 CONTACT MATERIAL; COPPER, NICKEL, TIN ALLOY CA-725 CONTACT PLATING: GOLD ON THE MATING AREA, TIN-LEAD ON THE CONTACT TAILS, NICKEL UNDERPLATE

## 846/896 SERIES HIGH TEMP CARD EDGE CONNECTOR CONTACT CODE 555,556,558,559,560 DIMENSIONS

YOUR CONNECTION TO QUALITY & SERVICE

**EDAC INC** TORONTO, ONTARIO CANADA

THESE DRAWINGS AND SPECIFICATIONS ARE THE PROPERTY OF EDAC INC.,AND SHALL NOT BE REPRODUCED, OR COPIED OR USED AS THE BASIS FOR THE MANUFACTURE OR SALE OF APPARATUS WITHOUT WRITTEN PERMISSION.