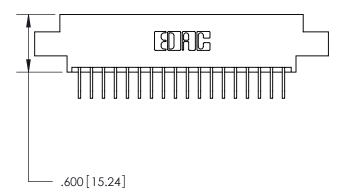

ON THE CONTACT TAILS, NICKEL UNDERPLATE

THIS IS A C.A.D. GENERATED DRAWING DO NOT MAKE MANUAL REVISIONS TO MASTER.

846/896 SERIES HIGH TEMP CARD EDGE CONNECTOR PART NUMBER: 896-036-558-808

**EDAC INC** TORONTO, ONTARIO CANADA

THIS IS A C.A.D. GENERATED DRAWING DO NOT MAKE MANUAL REVISIONS TO MASTER.

ISSUE NUMBER

.165[4.19]

.375 [9.54]

ORIGINAL

1

.060 [1.52] .125(3.18) to .210(5.33) **Outside Tails** .125(3.18) to .210(5.33) **Outside Tails** 