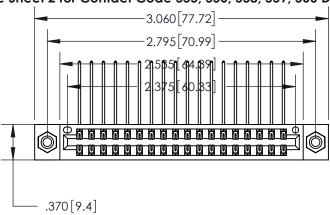

## 846/896 SERIES HIGH TEMP CARD EDGE CONNECTOR CONTACT CODE 555,556,558,559,560 DIMENSIONS

.150 [3.81]

YOUR CONNECTION TO QUALITY & SERVICE

**Contact Code 559** 

**EDAC INC** TORONTO, ONTARIO CANADA

THESE DRAWINGS AND SPECIFICATIONS ARE THE PROPERTY OF EDAC INC.,AND SHALL NOT BE REPRODUCED, OR COPIED OR USED AS THE BASIS FOR THE MANUFACTURE OR SALE OF APPARATUS WITHOUT WRITTEN PERMISSION.

**Contact Code 560** 

INSULATOR MATERIAL: THERMOPLASTIC POLYESTER, UL 94V-0 CONTACT MATERIAL; COPPER, NICKEL, TIN ALLOY CA-725 CONTACT PLATING: GOLD ON THE MATING AREA, TIN-LEAD ON THE CONTACT TAILS, NICKEL UNDERPLATE

**Contact Code 558** 