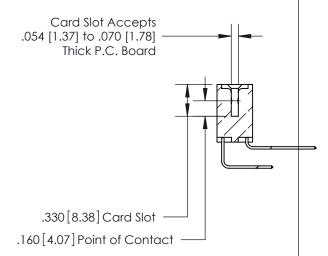

<u>Contact Dimensions:</u>
558-90 Degree Bend (Code 541 Contacts)
See Sheet 2 for Contact Code 555, 556, 558, 559, 560 Dimensions

INSULATOR MATERIAL: THERMOPLASTIC POLYESTER, UL 94V-0 CONTACT MATERIAL; COPPER, NICKEL, TIN ALLOY CA-725 CONTACT PLATING: GOLD ON THE MATING AREA, TIN-LEAD

ON THE CONTACT TAILS, NICKEL UNDERPLATE

THIS IS A C.A.D. GENERATED DRAWING DO NOT MAKE MANUAL REVISIONS TO MASTER.

846/896 SERIES HIGH TEMP CARD EDGE CONNECTOR PART NUMBER: 896-036-558-808

**EDAC INC** TORONTO, ONTARIO CANADA