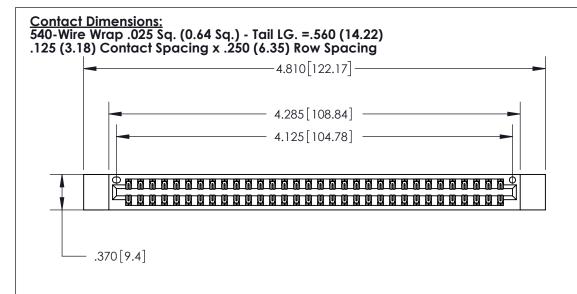

THIS IS A C.A.D. GENERATED DRAWING DO NOT MAKE MANUAL REVISIONS TO MASTER.

ISSUE NUMBER

ORIGINAL

Card Slot Accepts .054 [1.37] to .070 [1.78] Thick P.C. Board .330 [8.38] Card Slot .160 [4.07] Point of Contact

.600 [15.24]

INSULATOR MATERIAL: THERMOPLASTIC POLYESTER, UL 94V-0 CONTACT MATERIAL; COPPER, NICKEL, TIN ALLOY CA-725

CONTACT PLATING: GOLD ON THE MATING AREA, TIN-LEAD ON THE CONTACT TAILS, NICKEL UNDERPLATE

846/896 SERIES HIGH TEMP CARD EDGE CONNECTOR PART NUMBER: 896-064-540-212

YOUR CONNECTION TO QUALITY & SERVICE

**EDAC INC** TORONTO, ONTARIO CANADA

THESE DRAWINGS AND SPECIFICATIONS ARE THE PROPERTY OF EDAC INC., AND SHALL NOT BE REPRODUCED, OR COPIED OR USED AS THE BASIS FOR THE MANUFACTURE OR SALE OF APPARATUS WITHOUT WRITTEN PERMISSION.