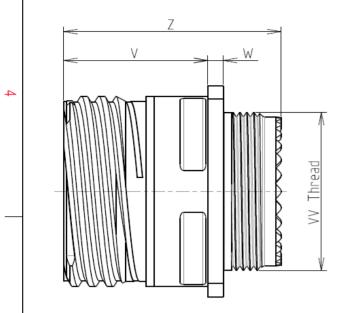

|   | _        |    |    |     | _ |   |  |
|---|----------|----|----|-----|---|---|--|
|   | <b>_</b> | נט | 11 | 111 | 0 | 0 |  |
| 1 |          |    |    |     |   |   |  |

LAYOUT SHOWN AS

Keying Shown as example

: 46.6 g ± 10%

8D 0

G

25

Х

19

Ρ

F

Е

| Connector dimension |               |  |  |
|---------------------|---------------|--|--|
| Dim                 | Nominal       |  |  |
| Р                   | 3.91±0.2      |  |  |
| PP                  | 6.15±0.2      |  |  |
| R1                  | 38.1          |  |  |
| R2                  | 34.93         |  |  |
| S                   | 46±0.3        |  |  |
| V                   | 20.07+0/-1.25 |  |  |
| W                   | 2.1/3.2       |  |  |
| Z                   | 31.5 Max      |  |  |
| VV THREAD           | M37x1-6g      |  |  |