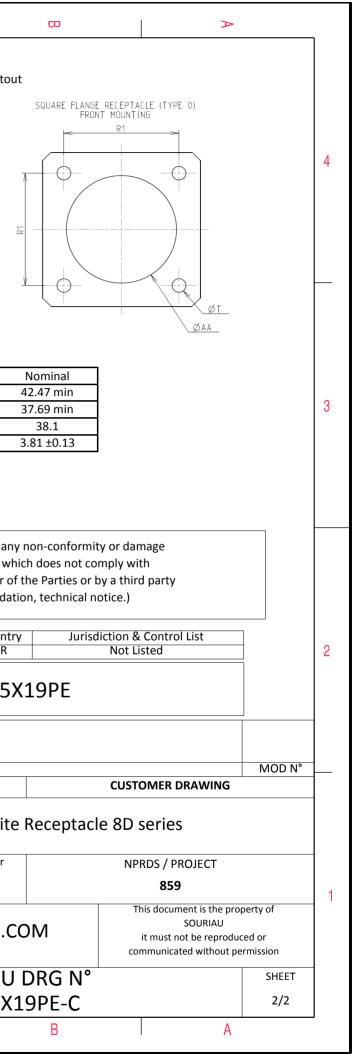

Е

| Connector dimension |               |  |  |
|---------------------|---------------|--|--|
| Dim                 | Nominal       |  |  |
| Р                   | 3.91±0.2      |  |  |
| PP                  | 6.15±0.2      |  |  |
| R1                  | 38.1          |  |  |
| R2                  | 34.93         |  |  |
| S                   | 46±0.3        |  |  |
| V                   | 20.07+0/-1.25 |  |  |
| W                   | 2.1/3.2       |  |  |
| Z                   | 31.5 Max      |  |  |
| VV THREAD           | M37x1-6g      |  |  |

|            | <b>工</b>                                                                                                                                                                                                                                                                                                                                                                                                                                                                                                                                                     | G                                                                                                                                                                                                                                                                                                                                                                                                                                                                                                                                                                                                                                                                                                                                                                                                                                                                                                                                              | וד | m | D                      | 0                                                                                                     |                              |
|------------|--------------------------------------------------------------------------------------------------------------------------------------------------------------------------------------------------------------------------------------------------------------------------------------------------------------------------------------------------------------------------------------------------------------------------------------------------------------------------------------------------------------------------------------------------------------|------------------------------------------------------------------------------------------------------------------------------------------------------------------------------------------------------------------------------------------------------------------------------------------------------------------------------------------------------------------------------------------------------------------------------------------------------------------------------------------------------------------------------------------------------------------------------------------------------------------------------------------------------------------------------------------------------------------------------------------------------------------------------------------------------------------------------------------------------------------------------------------------------------------------------------------------|----|---|------------------------|-------------------------------------------------------------------------------------------------------|------------------------------|
|            |                                                                                                                                                                                                                                                                                                                                                                                                                                                                                                                                                              | Contact Layout                                                                                                                                                                                                                                                                                                                                                                                                                                                                                                                                                                                                                                                                                                                                                                                                                                                                                                                                 |    |   |                        | Р                                                                                                     | anel Cutou                   |
| 4          |                                                                                                                                                                                                                                                                                                                                                                                                                                                                                                                                                              | $\begin{array}{c} \bullet\\ $                                                                                                                                                                                                                                                                                                                                                                                                                                                                                                                                                                                                                                                                                                                                                                                          |    |   | 7                      | SQUARE FLANGE RECEPTACLE (TYPE 0)<br>REAR MOUNTING                                                    |                              |
|            | Contact<br>position ID         Location<br>(mm)           A         +.000 (0.00)         +.           B         +.236 (5.99)         +.           C         +.354 (8.99)         +.           D         +.472 (11.99)         +.           E         +.354 (8.99)            F         +.236 (5.99)            G         +.000 (0.00)            H        236 (5.99)            J        344 (8.99)            H        236 (5.99)            J        344 (8.99)            K        472 (11.99)         +.           Shell         Arrangement         Nut | Contacts           Location           Y-axis         Contact<br>position ID<br>(mm)         Location           409 (10.39)         L        354 (8.99)         +.205 (5.21)           409 (10.39)         M        236 (5.99)         +.409 (10.39)           205 (5.21)         N        118 (3.00)         +.205 (5.21)           000 (0.00)         P         +.118 (3.00)         +.205 (5.21)           205 (5.21)         R         +.236 (5.99)         +.000 (0.00)           409 (10.39)         S         +.118 (3.00)        205 (5.21)           409 (10.39)         S         +.118 (3.00)        205 (5.21)           409 (10.39)         U        236 (5.99)         +.000 (0.00)           409 (10.39)         U        236 (5.21)         +.000 (0.00)           205 (5.21)         V         +.000 (0.00)         +.000 (0.00)           205 (5.21)         V         +.000 (0.00)         +.000 (0.00)           000 (0.00) |    |   |                        |                                                                                                       | ØT_                          |
| ى<br>ى     |                                                                                                                                                                                                                                                                                                                                                                                                                                                                                                                                                              |                                                                                                                                                                                                                                                                                                                                                                                                                                                                                                                                                                                                                                                                                                                                                                                                                                                                                                                                                | _  |   |                        | Dim<br>ØA<br>ØAA<br>R1<br>ØT                                                                          |                              |
|            |                                                                                                                                                                                                                                                                                                                                                                                                                                                                                                                                                              |                                                                                                                                                                                                                                                                                                                                                                                                                                                                                                                                                                                                                                                                                                                                                                                                                                                                                                                                                |    |   |                        |                                                                                                       |                              |
|            |                                                                                                                                                                                                                                                                                                                                                                                                                                                                                                                                                              |                                                                                                                                                                                                                                                                                                                                                                                                                                                                                                                                                                                                                                                                                                                                                                                                                                                                                                                                                |    |   |                        | SOURIAU shall not be lia<br>due to a use of the P<br>the Specifications issued I<br>(professional rec | roducts wh<br>by either of   |
| N          |                                                                                                                                                                                                                                                                                                                                                                                                                                                                                                                                                              |                                                                                                                                                                                                                                                                                                                                                                                                                                                                                                                                                                                                                                                                                                                                                                                                                                                                                                                                                |    |   |                        |                                                                                                       | Country<br>FR                |
|            |                                                                                                                                                                                                                                                                                                                                                                                                                                                                                                                                                              |                                                                                                                                                                                                                                                                                                                                                                                                                                                                                                                                                                                                                                                                                                                                                                                                                                                                                                                                                |    |   |                        | PN: 8                                                                                                 | D025                         |
|            |                                                                                                                                                                                                                                                                                                                                                                                                                                                                                                                                                              |                                                                                                                                                                                                                                                                                                                                                                                                                                                                                                                                                                                                                                                                                                                                                                                                                                                                                                                                                |    |   | A 08-10                | -2016 First Release                                                                                   |                              |
|            |                                                                                                                                                                                                                                                                                                                                                                                                                                                                                                                                                              |                                                                                                                                                                                                                                                                                                                                                                                                                                                                                                                                                                                                                                                                                                                                                                                                                                                                                                                                                |    |   | ISS DA<br>Designed By: | TE Latest modification - by<br>Date:                                                                  |                              |
|            |                                                                                                                                                                                                                                                                                                                                                                                                                                                                                                                                                              |                                                                                                                                                                                                                                                                                                                                                                                                                                                                                                                                                                                                                                                                                                                                                                                                                                                                                                                                                |    |   | TITLE                  | Col                                                                                                   | mposite                      |
| _ <b>→</b> |                                                                                                                                                                                                                                                                                                                                                                                                                                                                                                                                                              |                                                                                                                                                                                                                                                                                                                                                                                                                                                                                                                                                                                                                                                                                                                                                                                                                                                                                                                                                |    |   | SCALE<br>NA            | -[ - <del>(-[-])</del>   Tole                                                                         | eral linear<br>erances:<br>± |
|            |                                                                                                                                                                                                                                                                                                                                                                                                                                                                                                                                                              | • T                                                                                                                                                                                                                                                                                                                                                                                                                                                                                                                                                                                                                                                                                                                                                                                                                                                                                                                                            |    |   | SOURI                  | AU WWW.SOU                                                                                            | RIAU.C                       |
|            |                                                                                                                                                                                                                                                                                                                                                                                                                                                                                                                                                              |                                                                                                                                                                                                                                                                                                                                                                                                                                                                                                                                                                                                                                                                                                                                                                                                                                                                                                                                                |    |   | FORMAT<br>A3           |                                                                                                       | JRIAU<br>0025X1              |
| l          | Н                                                                                                                                                                                                                                                                                                                                                                                                                                                                                                                                                            | G                                                                                                                                                                                                                                                                                                                                                                                                                                                                                                                                                                                                                                                                                                                                                                                                                                                                                                                                              | F  | E | D                      | С                                                                                                     |                              |