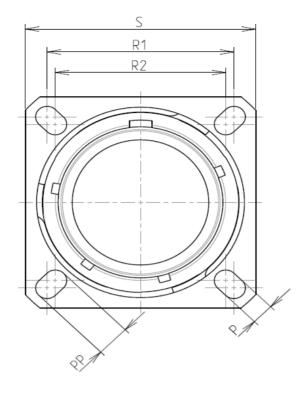

Е

| Connector dimension |               |  |  |
|---------------------|---------------|--|--|
| Dim                 | Nominal       |  |  |
| Р                   | 3.91±0.2      |  |  |
| PP                  | 6.15±0.2      |  |  |
| R1                  | 38.1          |  |  |
| R2                  | 34.93         |  |  |
| S                   | 46±0.3        |  |  |
| V                   | 20.07+0/-1.25 |  |  |
| W                   | 2.1/3.2       |  |  |
| Z                   | 31.5 Max      |  |  |
| VV THREAD           | M37x1-6g      |  |  |