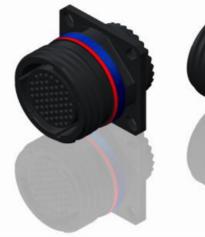

## CHARACTERISTICS

ယ

 $\sim$ 

-Mass

BASIC SERIES:

SHELL SIZE : 25

SHELL TYPE : Square Flange Receptacle

PLATING : X = Without Plating

ORIENTATION : E

CONTACT TYPE : PIN(500 Matings)

Е

CONTACT LAYOUT : 25-19

|                                                                                                                                        | σ                                    |                              | A                            |        |   |  |
|----------------------------------------------------------------------------------------------------------------------------------------|--------------------------------------|------------------------------|------------------------------|--------|---|--|
|                                                                                                                                        |                                      |                              |                              |        |   |  |
|                                                                                                                                        |                                      |                              |                              |        | 4 |  |
| AS EXA                                                                                                                                 | AMPLE                                |                              |                              |        | 3 |  |
| r any non-conformity or damage<br>s which does not comply with<br>er of the Parties or by a third party<br>ndation, technical notice.) |                                      |                              |                              |        |   |  |
| untry<br>FR                                                                                                                            | Jurisd                               | liction & Cont<br>Not Listed | rol List                     |        | 2 |  |
| 25X                                                                                                                                    | 5X19PE                               |                              |                              |        |   |  |
|                                                                                                                                        |                                      |                              |                              |        |   |  |
|                                                                                                                                        |                                      | CUSTOME                      | R DRAWING                    | MOD N° |   |  |
| site                                                                                                                                   | e Receptacle 8D series               |                              |                              |        |   |  |
| ar<br>:                                                                                                                                | NPRDS / PROJECT                      |                              |                              |        |   |  |
|                                                                                                                                        | 859 This document is the property of |                              |                              |        |   |  |
| SOUL                                                                                                                                   |                                      |                              | SOURIAU<br>t not be reproduc | ed or  |   |  |
|                                                                                                                                        | DRG N°                               |                              |                              | SHEET  |   |  |
| 5X1                                                                                                                                    | 9PE-C                                |                              |                              | 1/2    | J |  |
|                                                                                                                                        | В                                    |                              | А                            |        |   |  |
|                                                                                                                                        |                                      |                              |                              |        |   |  |