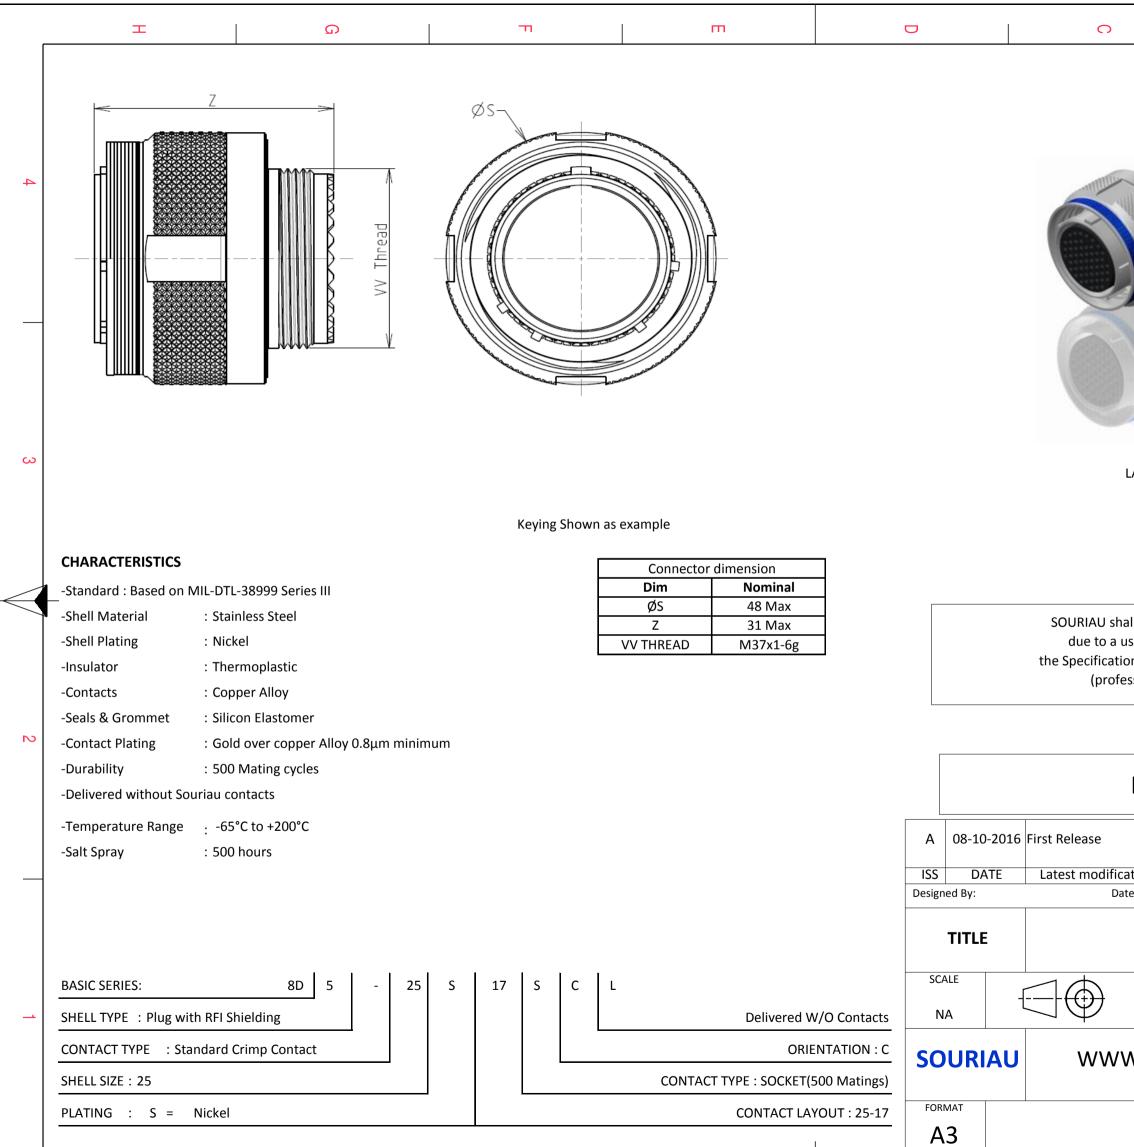

F

Е

D

С

Н

G

|                                                                                                                                                                                                                                                                                                                                   | Φ    |  | A |  |   |  |  |
|-----------------------------------------------------------------------------------------------------------------------------------------------------------------------------------------------------------------------------------------------------------------------------------------------------------------------------------|------|--|---|--|---|--|--|
|                                                                                                                                                                                                                                                                                                                                   |      |  |   |  | 4 |  |  |
| LAYOUT SHOWN AS EXA                                                                                                                                                                                                                                                                                                               | MPLE |  |   |  | 3 |  |  |
| all not be liable for any non-conformity or damage<br>use of the Products which does not comply with<br>ons issued by either of the Parties or by a third party<br>essional recommendation, technical notice.)<br>$Country \qquad Jurisdiction & Control List \\ \hline FR \qquad Not Listed \\ \hline PN: 8D525S17SCL \\ \hline$ |      |  |   |  |   |  |  |
| ation - by<br>te: CUSTOMER DRAWING<br>Stainless Steel Plug 8D series<br>General linear<br>Tolerances:<br>± 859<br>W.SOURIAU.COM<br>NPRDS / PROJECT<br>859<br>This document is the property of<br>SOURIAU<br>it must not be reproduced or<br>communicated without permission<br>SOURIAU DRG N°<br>8D525S17SCL-C                    |      |  |   |  |   |  |  |
| B A                                                                                                                                                                                                                                                                                                                               |      |  |   |  |   |  |  |