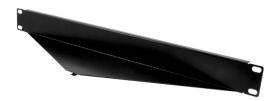

## **Specification Sheet**

Part Number: APA-COVER1USC

Patch Panel, Angled, Cover for Top or Bottom Installation with 1U Blank, Black, 1/box

| Article Number      | 854-40274                                                                                                                                                                                                                                                                                                               |
|---------------------|-------------------------------------------------------------------------------------------------------------------------------------------------------------------------------------------------------------------------------------------------------------------------------------------------------------------------|
| Туре                | APA-COVER1USC                                                                                                                                                                                                                                                                                                           |
| Color               | Black (BK)                                                                                                                                                                                                                                                                                                              |
| Features & Benefits | • Angled cover removes access to the rear cables preventing accidental tampering to the termination. • Helps to maintain the correct airflow within the rack or cabinet. • Cover incorporates a blank filler for unused space with the rack or cabinet to maintain airflow and/or reserve space for future utilization. |
| Quantity Per        | box                                                                                                                                                                                                                                                                                                                     |

| Product Description   | The HellermannTyton Horizontal Cover and 1U Blanking Panel is manufactured from 1.6mm matt balck powder coated mild steel and is ideally suited for use centrally within the rack or panel. Specifically designed to fit all HellermannTyton angled panels the horizontal cover and 1U blanking plate removes access to the rear cables and maintains the air flow integrity within the cabinet/rack. The horizontal cover and 1U blanking plate is supplied with 12 – 24 rack screws, the panel is also available with a Cage Nut Kit, Rack Snap Mountings or without fixings if required. |
|-----------------------|---------------------------------------------------------------------------------------------------------------------------------------------------------------------------------------------------------------------------------------------------------------------------------------------------------------------------------------------------------------------------------------------------------------------------------------------------------------------------------------------------------------------------------------------------------------------------------------------|
| Short Description     | Patch Panel, Angled, Cover for Top or Bottom Installation with 1U Blank, Black, 1/box                                                                                                                                                                                                                                                                                                                                                                                                                                                                                                       |
| Global Part Name      | APA-COVER1USC                                                                                                                                                                                                                                                                                                                                                                                                                                                                                                                                                                               |
| Technical Description | Angled Patch Panel Cover for Top or Bottom Installation with 1U Blank, Black                                                                                                                                                                                                                                                                                                                                                                                                                                                                                                                |
|                       |                                                                                                                                                                                                                                                                                                                                                                                                                                                                                                                                                                                             |
| Width W (Imperial)    | 19.01                                                                                                                                                                                                                                                                                                                                                                                                                                                                                                                                                                                       |
| Width W (Metric)      | 483                                                                                                                                                                                                                                                                                                                                                                                                                                                                                                                                                                                         |
| Height H (Imperial)   | 1.1                                                                                                                                                                                                                                                                                                                                                                                                                                                                                                                                                                                         |
| Height H (Metric)     | 28                                                                                                                                                                                                                                                                                                                                                                                                                                                                                                                                                                                          |
| Depth D (imperial)    | 4.05                                                                                                                                                                                                                                                                                                                                                                                                                                                                                                                                                                                        |
| Depth D (metric)      | 103                                                                                                                                                                                                                                                                                                                                                                                                                                                                                                                                                                                         |