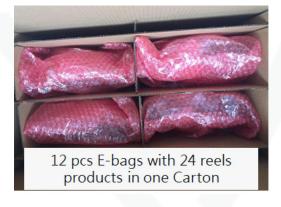

Bridgelux will change the SMD3030 packaging in new production starting April 16, 2018. The MOQs will not be impacted by this change, but the SPI will be changed from 5K pieces to 10K pieces.

New Packaging: