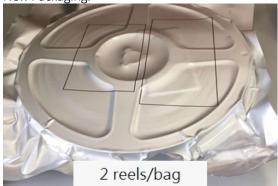

Bridgelux will change the SMD3030 packaging in new production starting April 16, 2018. The MOQs will not be impacted by this change, but the SPI will be changed from 5K pieces to 10K pieces.

New Packaging: