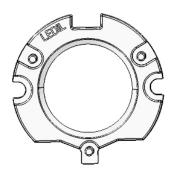

## **PRODUCT CHANGE NOTIFICATION**

| Date:<br>PCN:      | November 06, 2015<br>PCN LEDIL 112 a, b, c, d                                                                                                                                                                                                                                     |
|--------------------|-----------------------------------------------------------------------------------------------------------------------------------------------------------------------------------------------------------------------------------------------------------------------------------|
| Subject:           | PCN 112.c – Change of product mechanical design                                                                                                                                                                                                                                   |
| Description:       | As part of our continuous improvement process regarding the quality of<br>our products LEDiL has widened the area for screw heads in C13709_PF-<br>SOCKET-VER013-18 to allow fastening with washers and spring washers.<br>This change doesn't cause optical changes to products. |
| Time line:         | LEDiL offers last buy opportunity to customers until December 6th 2015<br>after which only improved products are available                                                                                                                                                        |
| Affected products: | C13709_PF-SOCKET-VER013-18 and all its assemblies.                                                                                                                                                                                                                                |
| Changes:           | Area reserved for screw heads has been enlarged from 6.1mm to 7.5mm.                                                                                                                                                                                                              |

OLD VERSION

NEW VERSION

Contact information:

Tero Mäkinen LEDIL Oy Salorankatu 10 24240 SALO, FINLAND tero.makinen@ledil.com