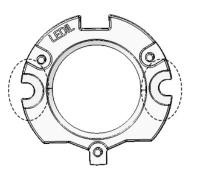

## **PRODUCT CHANGE NOTIFICATION**

| Date:<br>PCN:      | November 06, 2015<br>PCN LEDIL 112 a, b, c, d                                                                                                                                                                                                                                     |
|--------------------|-----------------------------------------------------------------------------------------------------------------------------------------------------------------------------------------------------------------------------------------------------------------------------------|
| Subject:           | PCN 112.c – Change of product mechanical design                                                                                                                                                                                                                                   |
| Description:       | As part of our continuous improvement process regarding the quality of<br>our products LEDiL has widened the area for screw heads in C13709_PF-<br>SOCKET-VER013-18 to allow fastening with washers and spring washers.<br>This change doesn't cause optical changes to products. |
| Time line:         | LEDiL offers last buy opportunity to customers until December 6th 2015<br>after which only improved products are available                                                                                                                                                        |
| Affected products: | C13709_PF-SOCKET-VER013-18 and all its assemblies.                                                                                                                                                                                                                                |
| Changes:           | Area reserved for screw heads has been enlarged from 6.1mm to 7.5mm.                                                                                                                                                                                                              |

OLD VERSION

NEW VERSION

Contact information:

Tero Mäkinen LEDIL Oy Salorankatu 10 24240 SALO, FINLAND tero.makinen@ledil.com