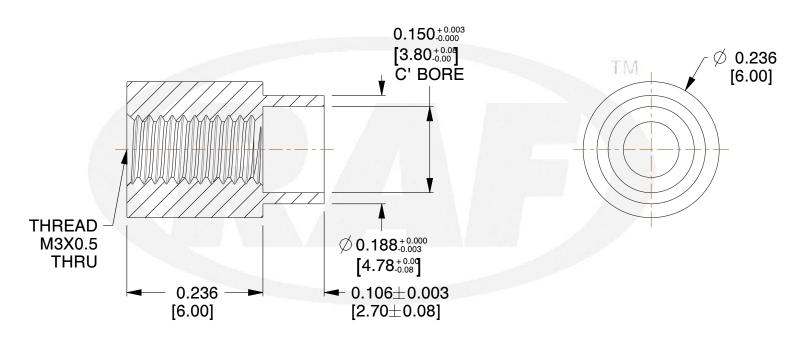

## **NOTES:**

- 1. Material : Steel
- 2. Finish:
- 3. ASME Y14.5M 2009
- 4. All Drawing Dimensions are in Inches [mm]
- 5. Unless otherwise specified; Edge Breaks, Radii or Countersinks 0.005-0.015

95 Silvermine Rd.,Seymour CT 06483 Tel: 203-888-2133,Fax: 203-888-9860 This Drawing is the Property of RAF. It contains confidential, proprietary information that is RAF property. Do not disclose to or duplicate for others except as authorized by RAF.

| 10 | 6 MM ROUND SWAGE STANDOFFS |  |
|----|----------------------------|--|

COMPONENT

| STAN        | STANDOFFS |  |  |
|-------------|-----------|--|--|
|             | SCALE     |  |  |
|             | 6.00      |  |  |
| E STANDOFFS | SHEET     |  |  |
|             | 1 of 1    |  |  |