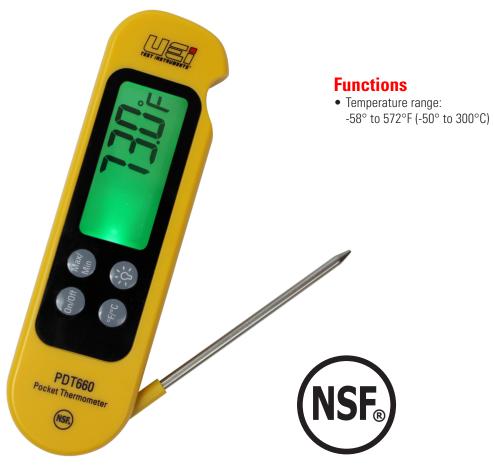

# Folding Digital Pocket Thermometer

#### **Features**

- Backlit Display
- Folding temperature probe
- Reads open or closed
- Min/Max
- Auto power off
- 1-Year limited warranty

## **Specifications**

| Temperature<br>Range: | -58° to 572°F (-50 to 300°C)                                                     |
|-----------------------|----------------------------------------------------------------------------------|
| Accuracy:             | ±1.8°F (±1°C) in the range of -22° to 302°F (-30° to 150°C) otherwise ±4°F (2°C) |
| Resolution:           | 0.1° to 19.9° ~ +199.9° otherwise 1°                                             |
| Update Rate:          | Approximately 1 second                                                           |
| Auto Power Off        | Approximately 1 hour                                                             |
| Battery:              | CR2032                                                                           |