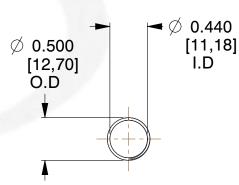

## **NOTES:**

1. Material : Spring Steel 2. Finish : Glod Irridite

3. Ends: Closed and Ground

4. Total Coils: 10.000

5. Sugg. Max. Deflection: 1.500 (in)6. Sugg. Max. Load: 2.300 (lbs)

7. All Drawing Dimensions are in Inches [mm]