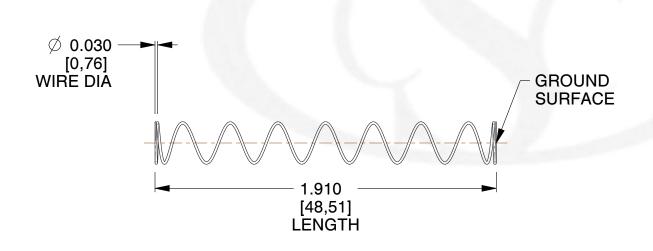

## **NOTES:**

1. Material : Spring Steel 2. Finish : Glod Irridite

3. Ends: Closed and Ground

4. Total Coils: 10.000

5. Sugg. Max. Deflection: 1.500 (in)6. Sugg. Max. Load: 2.300 (lbs)

7. All Drawing Dimensions are in Inches [mm]