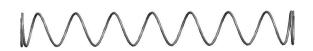

## **NOTES:**

1. Material : Spring Steel 2. Finish : Glod Irridite

3. Ends: Closed and Ground

4. Total Coils: 10.000

5. Sugg. Max. Deflection: 1.500 (in)6. Sugg. Max. Load: 2.300 (lbs)

7. All Drawing Dimensions are in Inches [mm]