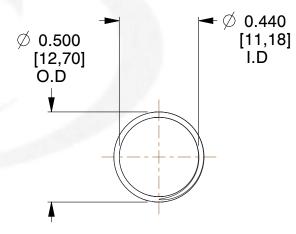

## **NOTES:**

Material : Spring Steel
 Finish : Glod Irridite

3. Ends: Closed and Ground

4. Total Coils: 10.000

5. Sugg. Max. Deflection: 0.780 (in)6. Sugg. Max. Load: 2.300 (lbs)

7. All Drawing Dimensions are in Inches [mm]