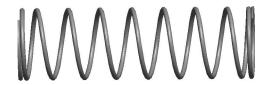

## **NOTES:**

Material : Spring Steel
 Finish : Glod Irridite

3. Ends: Closed and Ground

4. Total Coils: 10.000

5. Sugg. Max. Deflection: 0.780 (in)6. Sugg. Max. Load: 2.300 (lbs)

7. All Drawing Dimensions are in Inches [mm]