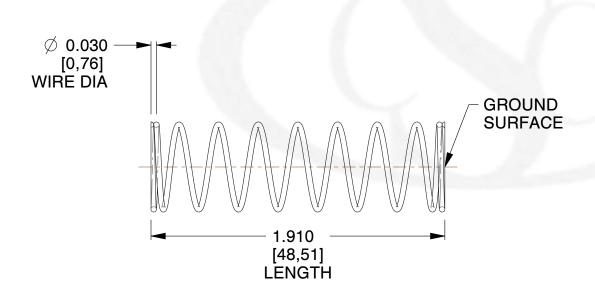

## **NOTES:**

Material : Spring Steel
 Finish : Glod Irridite

3. Ends: Closed and Ground

4. Total Coils: 10.000

5. Sugg. Max. Deflection: 0.780 (in)6. Sugg. Max. Load: 2.300 (lbs)

7. All Drawing Dimensions are in Inches [mm]

SCALE

1.878

COMPONENT SPRINGS

11772

COMPRESSION SPRINGS

UNIT
INCH [mm]
SHEET