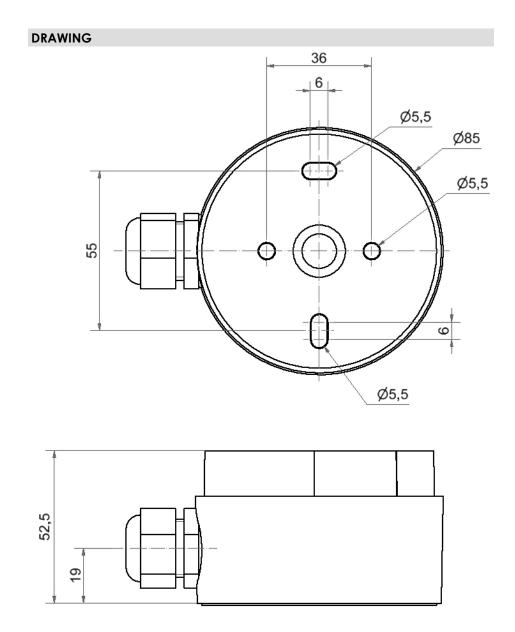

## Midi Adaptor Cable Gland GY

Part No.: 261.700.02 Series: EvoSIGNAL

| MECHANICAL DATA             |                           |
|-----------------------------|---------------------------|
| Height                      | 53 mm                     |
| Diameter                    | 85 mm                     |
| Materials                   | PC/ABS                    |
| Housing colour              | Grey                      |
| Protection category         | IP66                      |
| Cable entry                 | Screwed cable gland       |
| Cable entry minimum         | d = 8 mm                  |
| Cable entry maximum         | d = 12 mm                 |
| Tension relief              | Present (conforms to VDE) |
| Type of fixing              | Base mounting             |
| Working temperature minimum | -30°C                     |
| Working temperature maximum | +60°C                     |
| Weight with packaging       | 100 g                     |
| Product weight              | 100 g                     |