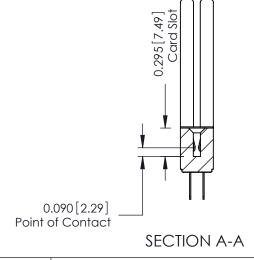

**Mounting Option Contact Detail** 78-In-Line Card Guides - 0.343[8.71] Card Slot Accepts .054 (1.37) to .070 (1.78) Thick P.C. Board 0.156 3.96 — 1.724 [43.79] -- 1.870 [47.50] -2.156[54.76] 0.460[11.68] -2.466[62.64]