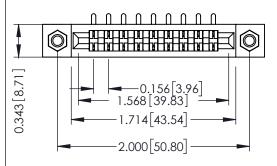

## SECTION A-A

| 307 / 357 Card Edge Connector |          |                                  |  |
|-------------------------------|----------|----------------------------------|--|
| Part Number: 307-009-453-107  |          |                                  |  |
|                               | EDAC INC | THESE DRAWINGS AND SPECIFICATION |  |