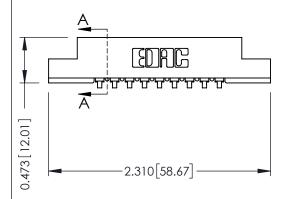

## SECTION A-A

| 307 / 357 Card Edge Connector |          |                                  |  |
|-------------------------------|----------|----------------------------------|--|
| Part Number: 307-009-453-107  |          |                                  |  |
|                               | EDAC INC | THESE DRAWINGS AND SPECIFICATION |  |