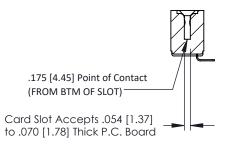

## SECTION A-A

| 307 / 357 Card Edge Connector |          |                                  |  |
|-------------------------------|----------|----------------------------------|--|
| Part Number: 307-009-453-107  |          |                                  |  |
|                               | EDAC INC | THESE DRAWINGS AND SPECIFICATION |  |