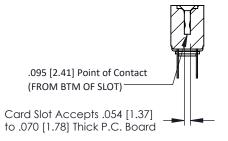

Mounting Option
.116 (2.95) I.D. Floating Eyelets

**Contact Detail** 

Wire Hole .087x.013(2.21x0.33) - Tail LG .282(7.16) .156 [3.96] Contact Spacing x .200 [5.08] Row Spacing THIS IS A C.A.D. GENERATED DRAWING DO NOT MAKE MANUAL REVISIONS TO MAS ER.