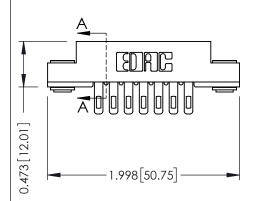

## SECTION A-A

307 ENG MASTER

DATE: AUG. 11/09

SHEET 1 OF 3

J.LEE

307 Assembly

NTS

| 307 / 357 Card Edge Connector                                                                      |                                                                                                                                                                     |
|----------------------------------------------------------------------------------------------------|---------------------------------------------------------------------------------------------------------------------------------------------------------------------|
| Part Number: 307-014-400-203                                                                       | DRAWN:                                                                                                                                                              |
|                                                                                                    | CHECKE                                                                                                                                                              |
| EDAC INC TORONTO, ONTARIO CANADA  YOUR CONNECTION TO QUALITY & SERVICE WITHOUT WRITTEN PERMISSION. | SCALE:                                                                                                                                                              |
|                                                                                                    | DRAWING                                                                                                                                                             |
|                                                                                                    | 3                                                                                                                                                                   |
|                                                                                                    | THESE DRAWINGS AND SPECIFICATIONS ARE THE PROPERTY OF EDAC INC.,AND SHALL NOT BE REPRODUCED,OR COPIED OR USED AS THE BASIS FOR THE MANUFACTURE OR SALE OF APPARATUS |