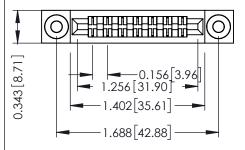

Mounting Option
.116 (2.95) I.D. Floating Eyelets

**Contact Detail** 

Wire Hole .087x.013(2.21x0.33) - Tail LG .282(7.16) .156 [3.96] Contact Spacing x .200 [5.08] Row Spacing THIS IS A C.A.D. GENERATED DRAWING DO NOT MAKE MANUAL REVISIONS TO MAS ER.