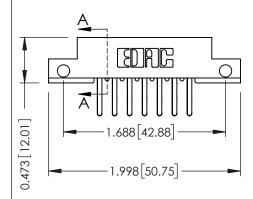

## SECTION A-A

307 ENG MASTER
DATE: AUG. 11/09

SHEET 1 OF 3

J.LEE

307 Assembly

NTS

| 307 / 357 Card Edge Connector |                                  |                                                                                                                                                                                 |
|-------------------------------|----------------------------------|---------------------------------------------------------------------------------------------------------------------------------------------------------------------------------|
| Part Number: 307-014-460-212  |                                  |                                                                                                                                                                                 |
|                               | EDAC INC TORONTO, ONTARIO CANADA | THESE DRAWINGS AND SPECIFICATIONS<br>ARE THE PROPERTY OF EDAC INC.,AND<br>SHALL NOT BE REPRODUCED,OR COPIED<br>OR USED AS THE BASIS FOR THE<br>MANUFACTURE OR SALE OF APPARATUS |
| YOUR CONNECTION TO            | QUALITY & SERVICE                | WITHOUT WRITTEN PERMISSION.                                                                                                                                                     |