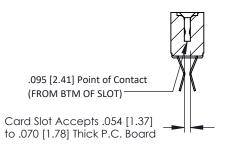

**Mounting Option** 

**Contact Detail** 

.128 (3.25) Dia. Side Mounting Holes Extender Board Bend (Code 422 Contacts)
.156 [3.96] Contact Spacing x .200 [5.08] Row Spacing

THIS IS A C.A.D. GENERATED DRAWING DO NOT MAKE MANUAL REVISIONS TO MAS