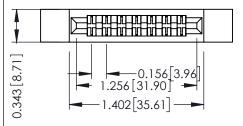

**Mounting Option** 

**Contact Detail** 

.128 (3.25) Dia. Side Mounting Holes Extender Board Bend (Code 422 Contacts)
.156 [3.96] Contact Spacing x .200 [5.08] Row Spacing

THIS IS A C.A.D. GENERATED DRAWING DO NOT MAKE MANUAL REVISIONS TO MAS