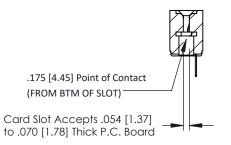

## **See Accompanying Pages for:**

- **Contact Bend Details**
- **Mounting Options**

307 / 357 Card Edge Connector Part Number: 307-018-431-107

**EDAC INC** TORONTO, ONTARIO CANADA

THESE DRAWINGS AND SPECIFICATIONS ARE THE PROPERTY OF EDAC INC., AND SHALL NOT BE REPRODUCED, OR COPIED OR USED AS THE BASIS FOR THE MANUFACTURE OR SALE OF APPARATUS WITHOUT WRITTEN PERMISSION.