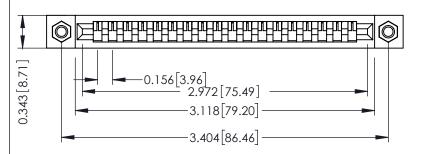

## **See Accompanying Pages for:**

- **Contact Bend Details**
- **Mounting Options**

307 / 357 Card Edge Connector Part Number: 307-018-431-107

**EDAC INC** TORONTO, ONTARIO CANADA

THESE DRAWINGS AND SPECIFICATIONS ARE THE PROPERTY OF EDAC INC., AND SHALL NOT BE REPRODUCED, OR COPIED OR USED AS THE BASIS FOR THE MANUFACTURE OR SALE OF APPARATUS WITHOUT WRITTEN PERMISSION.