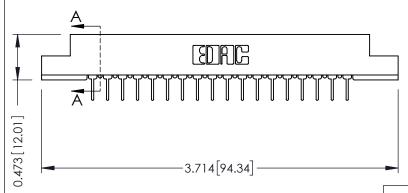

## SECTION A-A

## **See Accompanying Pages for:**

- **Contact Bend Details**
- **Mounting Options**

307 / 357 Card Edge Connector Part Number: 307-018-431-107

**EDAC INC** TORONTO, ONTARIO CANADA

THESE DRAWINGS AND SPECIFICATIONS ARE THE PROPERTY OF EDAC INC., AND SHALL NOT BE REPRODUCED, OR COPIED OR USED AS THE BASIS FOR THE MANUFACTURE OR SALE OF APPARATUS WITHOUT WRITTEN PERMISSION.